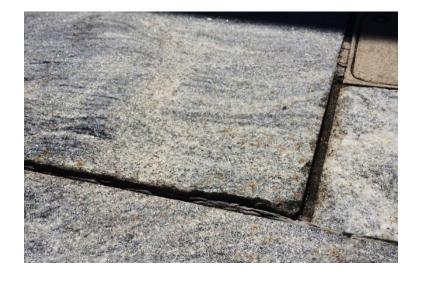

; re-grade surface below
- Contract out
- Cost Estimate: \$5,000 10,000



# RESET STONE SLABS IN FOUNTAIN

#### Normal Deterioration

#### Details:

- 6 slabs in the fountain need to be reset, as they have heaved
- Water enters joints, and when it freezes the slabs are disturbed, creating trip hazards
- This problem is an aesthetic issue, concerns a basic park amenity, and is a safety issue

- Contract out work
- Cost Estimate: \$10,000 12,000





# RESET GRANITE SLABS

### Normal Deterioration

### Details:

- 30 slabs need to be reset, the slabs have heaved
- Water enters joints, and when it freezes the slabs are disturbed, creating trip hazards
- This problem is an aesthetic issue, concerns a basic park amenity, and is a safety issue

- Contract- out
- Cost Estimate: \$12,000 16,000





# STONE WALL CAPS & GRANITE PAVERS CRACKING

# Design/Install Flaw

#### Details:

- The bases of the fountain railings were not installed properly allowing moisture to seep through the spaces between the stones
- Freezing conditions put stress on the joints, causing stone caps and adjacent granite pavers to crack
- All of the caps need to be reset, some replaced, but those on the north side of Parcel 10 and south side of Parcel 8 are priorities
- This problem continues to deteriorate; repair costs may rise



- Remove stone cappings and reset, recut or replace as necessary; replace any broken pavers
- In-house repair or contract out
- Cost Estimate: \$20,000 30,000



# RE-GROUT FOR JOINT ISSUES

#### Normal Deterioration

### Details:

- Joints need to be re-grouted due to normal det