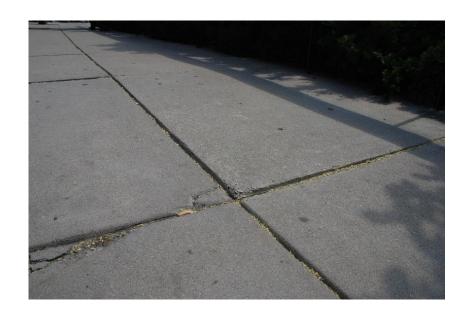

were installed too close together
- A more dynamic landscape is desired on the Surface Artery side of Parcel 10 that would increase plant variety and year round seasonal interest
- Renovations would mimic the new boxwood design on Parcel 8, which was installed the summer of 2015
- This problem presents aesthetic issues and negatively impacts park operations



- Horticulture and irrigation costs
- Contract out
- **Cost Estimate:** \$175,000 225,000



# SIDEWALK SLABS BUCKLING

#### Normal Deterioration

#### Details:

- Sidewalk slabs have heaved due to tunnel vibrations and frost damage
- Problem worsens in winter; sidewalk is not ADA compliant
- Construction area is approximately 12'x16' adjacent to Hanover St on the north side of Parcel 10
- This problem concerns a basic park amenity



- Remove and reset slabs; re-grade surface below
- Contract out
- Cost Estimate: \$5,000 10,000



# RESET STONE SLABS IN FOUNTAIN

#### Normal Deterioration

#### Details:

- 6 slabs in the fountain need to be reset, as they have heaved
- Water enters joints, and when it freezes the slabs are disturbed, creating trip hazards
- This problem is an aesthetic issue, concerns a basic park amenity, and is a safety issue

- Contract out work
- Cost Estimate: \$10,000 12,000





# RESET GRANITE SLABS

### Normal Deterioration

### Details:

- 30 slabs need to be reset, the slabs have heaved
- Water enters joints, and when it freezes the slabs are disturbed, creating trip hazards
- This problem is an aesthetic issue, concerns a basic park amenity, and is a safety issue

- Contract- out
- Cost E