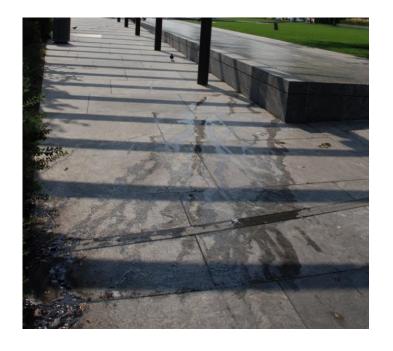

# CAPITAL REPAIRS INVENTORY

- This inventory of items in need of repair on the Rose Kennedy Greenway was updated in Summer 2015. Annual inventories were previously compiled in 2013 & 2014.
- The 2015 report does not include the parcels acquired from the July 1<sup>st</sup>, 2015 lease signing.
- This report is not intended to capture anticipated future capital repair needs nor reflect the funding that would be necessary annually or over time.
- The ranged cost estimates for each item are very preliminary. Wide ranges are used in cases of significant uncertainty, such as fixes involving subsurface conditions.
- The Rose Kennedy Greenway Conservancy does not currently have a capital reserve or sufficient funding necessary to address the vast majority of these items.