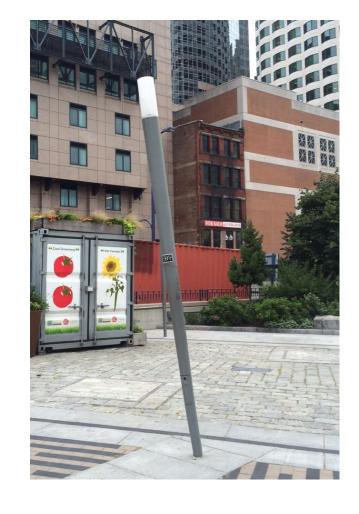

e uneven, and the number of ruts are increasing
- This problem presents an aesthetic issue, will continue to deteriorate, increasing repair costs, and negatively impacts park operations

- Regrade the road
- Contract out
- Cost Estimate: \$2,500 5,500





# GRANITE PAVERS SETTLING

### Normal Deterioration

### Details:

- Natural settling of the pavers, and the dynamic nature of the tunnel, causes an uneven surface
- This presents an aesthetic issue and is a safety hazard

- Contract out
- Cost Estimate: \$6,000 10,000





# LEANING LIGHT POLE

### Accident/Vandalism

### Details:

- Light pole leans to one side; cause due to impact from vehicle
- This problem presents an aesthetic issue

- Remove and replace granite base and existing pole
- Contract out
- Cost Estimate: \$6,500 8,000





# LAWN TREES - DOGWOOD DISEASE

### Cause Known

### Details:

- Decline of 8 Dogwood trees from the original design due to disease
- One tree has been removed; 7 left to address
- This problem presents an aesthetic issue and will continue to deteriorate, increasing repair costs.

- Remove and replace, potentially with an improved species
- Cost Estimate: \$5,000 15,000





# CHINATOWN PARK



# FOUNTAIN FIXTURE LEAK

#### Normal Deterioration

### Details:

- Flexible sealant used is waterproofed, but has a limited life span
- Worsens with time, as the sealant's waterproof abilities fade
- This problem presents an aesthetic issue

- Re-seal with flexible sealant
- In-house
- Cost Estimate: \$3,500 4,000





# **GINKO TREES**

### Cause Known

### Details:

- Two trees currently in n