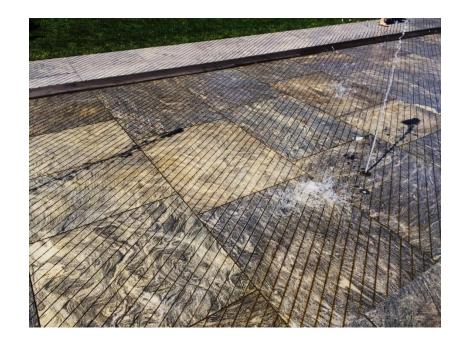

KLING

#### Normal Deterioration

#### Details:

- Sidewalk slabs have heaved due to tunnel vibrations and frost damage
- Problem worsens in winter; sidewalk is not ADA compliant
- Construction area is approximately 12'x16' adjacent to Hanover St on the north side of Parcel 10
- This problem concerns a basic park amenity



- Remove and reset slabs; re-grade surface below
- Contract out
- Cost Estimate: \$5,000 10,000



# RESET STONE SLABS IN FOUNTAIN

#### Normal Deterioration

#### Details:

- 6 slabs in the fountain need to be reset, as they have heaved
- Water enters joints, and when it freezes the slabs are disturbed, creating trip hazards
- This problem is an aesthetic issue, concerns a basic park amenity, and is a safety issue

- Contract out work
- Cost Estimate: \$10,000 12,000





# RESET GRANITE SLABS

### Normal Deterioration

### Details:

- 30 slabs need to be reset, the slabs have heaved
- Water enters joints, and when it freezes the slabs are disturbed, creating trip hazards
- This problem is an aesthetic issue, concerns a basic park amenity, and is a safety issue

- Contract- out
- Cost Estimate: \$12,000 16,000





# STONE WALL CAPS & GRANITE PAVERS CRACKING

# Design/Install Flaw

#### Details:

- The bases of the fountain railings were not installed properly allowing moisture to seep through the spaces between the stones
- Freezing conditions put stress on the joints, causing stone caps and adjacent granite pavers to crack
- All of the caps need to be reset, some replaced, but those on the north side of Parcel 10 and south side of Parcel 8 are priorit