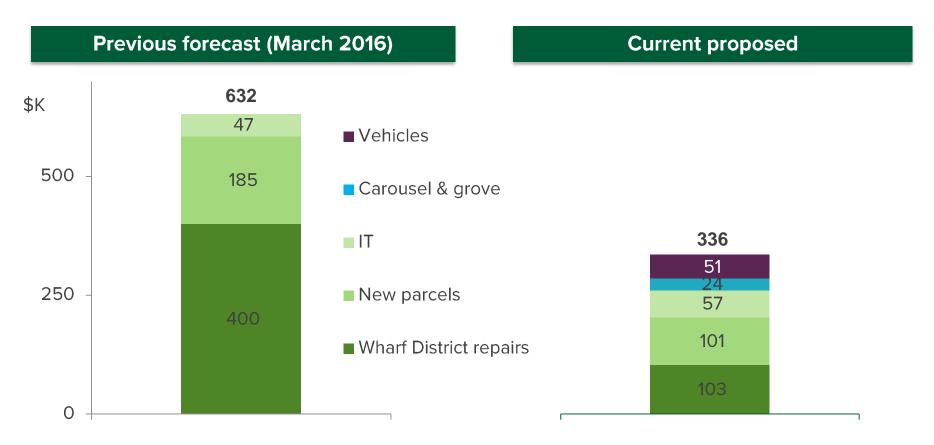

#### Proposed FY16 capital expenditures

#### Significant updates

- New parcel repairs and improvements decreased as timetable extended into FY17
- Wharf decreased as MCC grant not received
- Vehicles 1 replacement van for Programs; 1 added van for masonry
- Carousel & grove repairs and improvements paid with prior year restricted funds