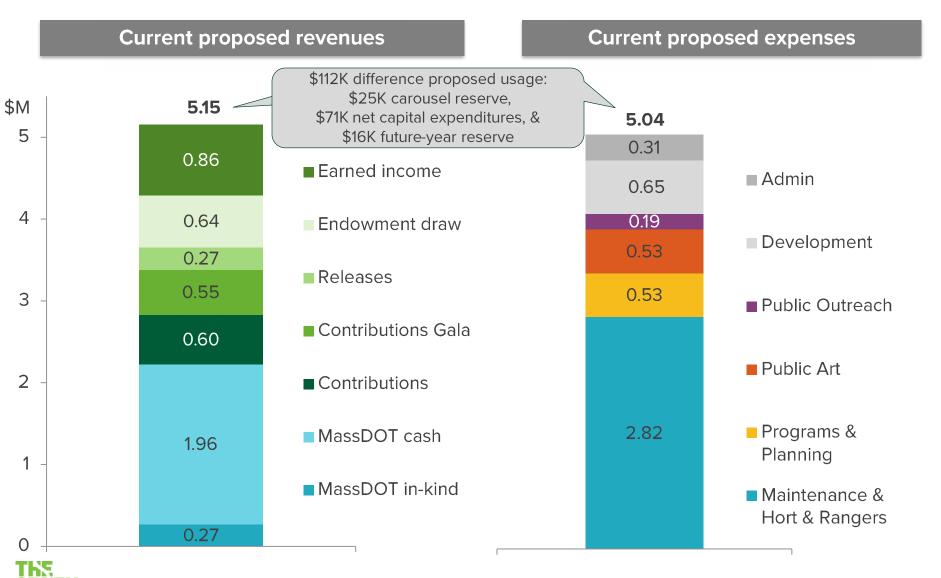

## Proposed FY16 operating revenue – slight increase

**Previous forecast (March 2016) Current proposed** \$M 5.15 5.12 5 0.79 0.86 ■ Earned income 4 0.64 Endowment draw 0.64 0.31 0.27 Releases 0.55 0.63 3 ■ Contributions Gala 0.60 0.51 2 ■ Contributions MassDOT cash 1.99 1.96 1 ■ MassDOT in-kind 0.26 0.27 0

#### Revenue

- (\$0.03M) MassDOT funds used for capital purchase
- \$0.08M outperformance of earned income
- Add'l funds raised for FY17 not reflected in FY16 operating budget