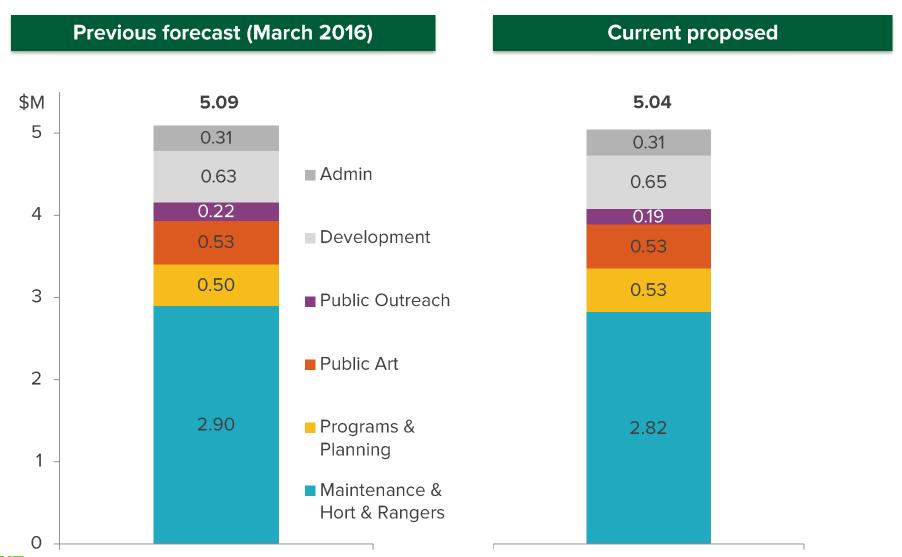

## Proposed FY16 operating expenses – slight decrease

# Significant changes in proposed FY16 operating budget

Reminder: Board-approved Dec 2015 balanced budget of \$4.9M was updated to \$5.1M due to strong year-end fundraising and presented to FARMC in March 2016.

#### **Expense**

- (\$0.07M) vacancy savings in Park Ops
- \$0.03M new Earned Income Manager hire in Programs