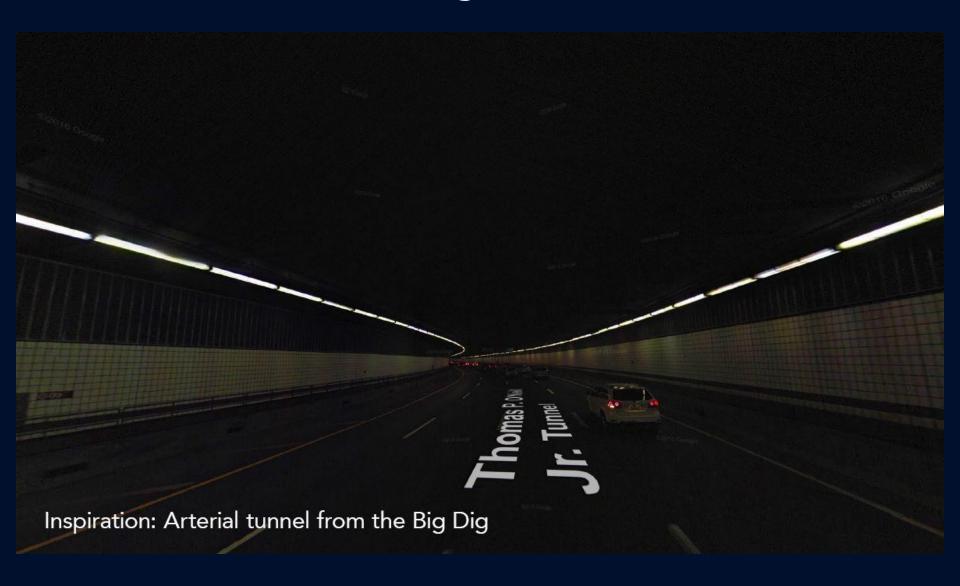

# Luftwerk (Chicago), Arbor of Light, 2018

Location: Between Oliver St and High St. (p18)
Installed end of May

# Luftwerk, Arbor of Light, 2018