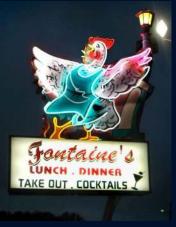

#### Three exhibitions to be installed in the Wharf District

Exhibition of 8 historic New England neon signs owned by collector Dave Waller Installed early May between India and State Streets, near Faneuil Hall and the Aquarium

Location: 4 of 8 signs installed at the Rings Fountain (p15)

Location: 4 of 8 signs installed across from the Rings Fountain (p16)