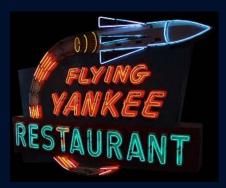

#### Three exhibitions to be installed in the Wharf District

Exhibition of 8 historic New England neon signs owned by collector Dave Waller Installed early May between India and State Streets, near Faneuil Hall and the Aquarium

Location: 4 of 8 signs installed at the Rings Fountain (p15)

Location: 4 of 8 signs installed across from the Rings Fountain (p16)