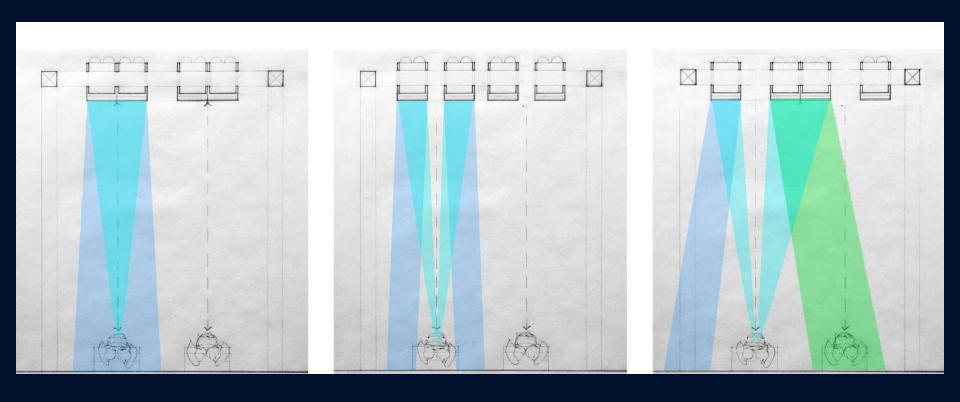

# Luftwerk (Chicago), Arbor of Light, 2018

Location: Between Oliver St and High St. (p18)
Installed end of May

# Luftwerk, Arbor of Light, 2018