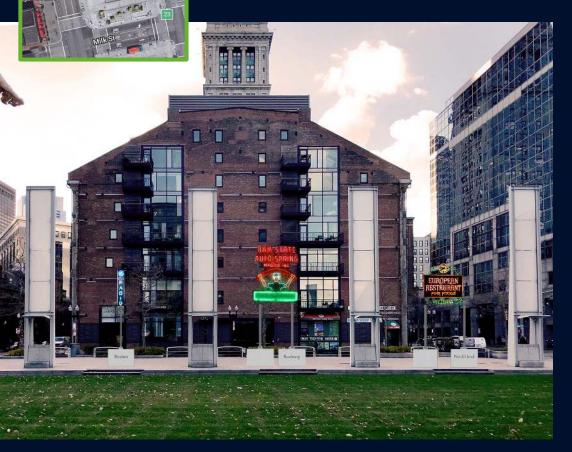

#### Three exhibitions to be installed in the Wharf District

Exhibition of 8 historic New England neon signs owned by collector Dave Waller Installed early May between India and State Streets, near Faneuil Hall and the Aquarium

Location: 4 of 8 signs installed at the Rings Fountain (p15)

Location: 4 of 8 signs installed across from the Rings Fountain (p16)