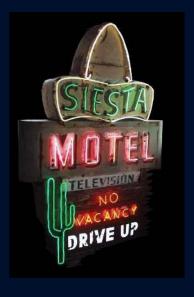

#### Three exhibitions to be installed in the Wharf District

Exhibition of 8 historic New England neon signs owned by collector Dave Waller Installed early May between India and State Streets, near Faneuil Hall and the Aquarium

Location: 4 of 8 signs installed at the Rings Fountain (p15)

Location: 4 of 8 signs installed across from the Rings Fountain (p16)