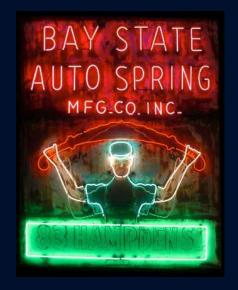

#### Three exhibitions to be installed in the Wharf District

Exhibition of 8 historic New England neon signs owned by collector Dave Waller Installed early May between India and State Streets, near Faneuil Hall and the Aquarium

Location: 4 of 8 signs installed at the Rings Fountain (p15)

Location: 4 of 8 signs installed across from the Rings Fountain (p16)