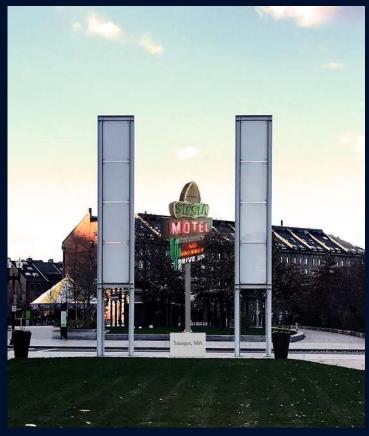

#### Three exhibitions to be installed in the Wharf District

Exhibition of 8 historic New England neon signs owned by collector Dave Waller Installed early May between India and State Streets, near Faneuil Hall and the Aquarium

Location: 4 of 8 signs installed at the Rings Fountain (p15)

Location: 4 of 8 signs installed across from the Rings Fountain (p16)