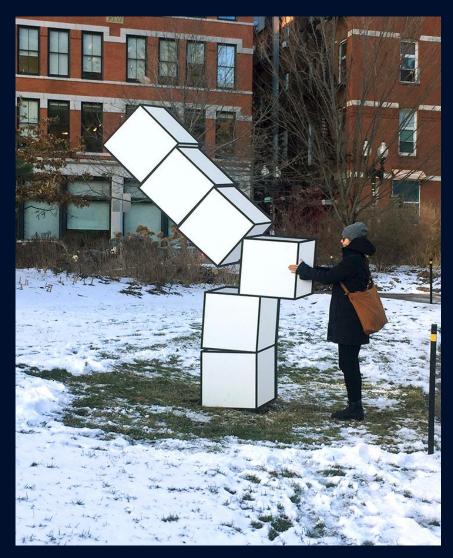

neuil Hall and the Aquarium























Location: 4 of 8 signs installed at the Rings Fountain (p15)







Location: 4 of 8 signs installed across from the Rings Fountain (p16)







# Luftwerk (Chicago), Arbor of Light, 2018

Location: Between Oliver St and High St. (p18)
Installed end of May







# Luftwerk, Arbor of Light, 2018





# Luftwerk, Arbor of Light, 2018





# Anne Lilly (Local), *Temple of Mnemon*, 2018

Location: Between High St. and India St. in the Wharf District (P17) Installed early June











# Anne Lilly, Temple of Mnemon, 2018









### Shara Hughes, Carving Out Fresh Options

Dewey Square Mural in Partnership with deCordova Sculpture Park and Museum





# Currently Installed Works



# Aakash Nihalani Balancing Act

Fort Point Channel Park







# Risa Puno, Year of the Dog

Chinatown Park