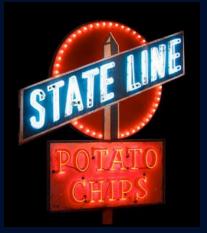

#### Three exhibitions to be installed in the Wharf District

Exhibition of 8 historic New England neon signs owned by collector Dave Waller Installed early May between India and State Streets, near Faneuil Hall and the Aquarium

Location: 4 of 8 signs installed at the Rings Fountain (p15)

Location: 4 of 8 signs installed across from the Rings Fountain (p16)