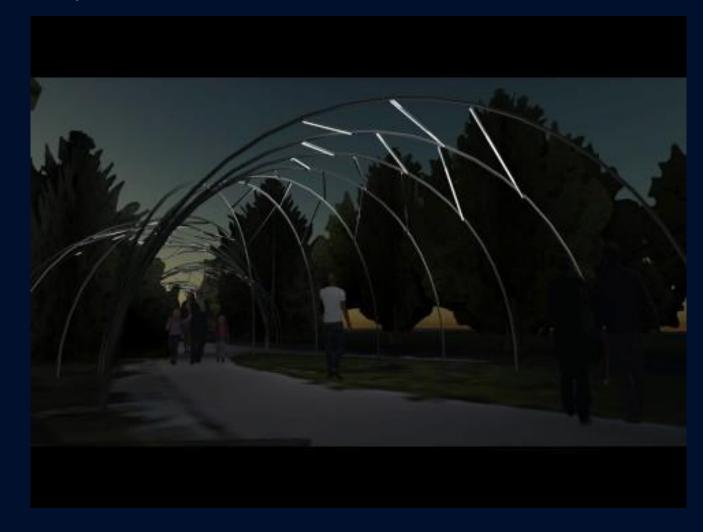

# Luftwerk (Chicago), Arbor of Light, 2018

Location: Between Oliver St and High St. (p18)
Installed end of May

# Luftwerk, Arbor of Light, 2018