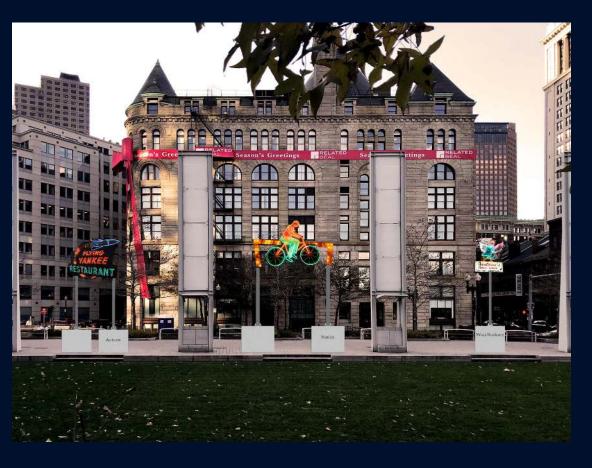

# Luftwerk (Chicago), Arbor of Light, 2018

Location: Between Oliver St and High St. (p18)
Installed end of May

# Luftwerk, Arbor of Light, 2018