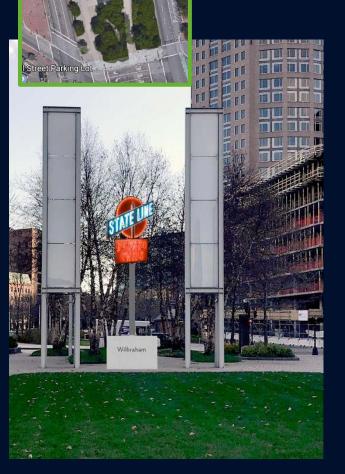

# Luftwerk (Chicago), Arbor of Light, 2018

Location: Between Oliver St and High St. (p18)
Installed end of May

# Luftwerk, Arbor of Light, 2018