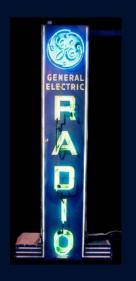

#### Three exhibitions to be installed in the Wharf District

Exhibition of 8 historic New England neon signs owned by collector Dave Waller Installed early May between India and State Streets, near Faneuil Hall and the Aquarium

Location: 4 of 8 signs installed at the Rings Fountain (p15)

Location: 4 of 8 signs installed across from the Rings Fountain (p16)