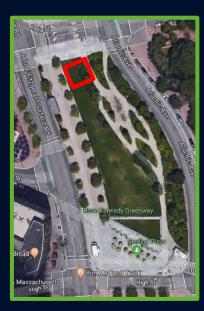

Location: 4 of 8 signs installed at the Rings Fountain (p15)

Location: 4 of 8 signs installed across from the Rings Fountain (p16)