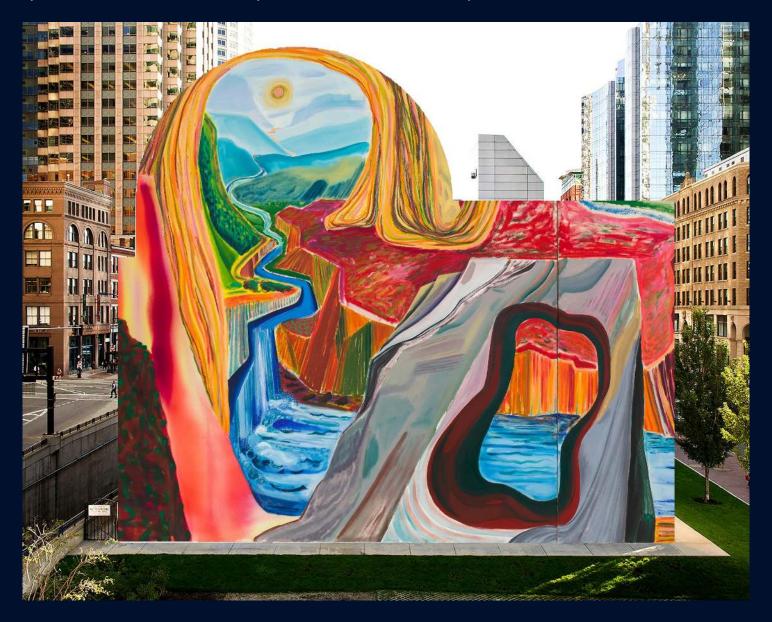

### Shara Hughes, Carving Out Fresh Options

Dewey Square Mural in Partnership with deCordova Sculpture Park and Museum