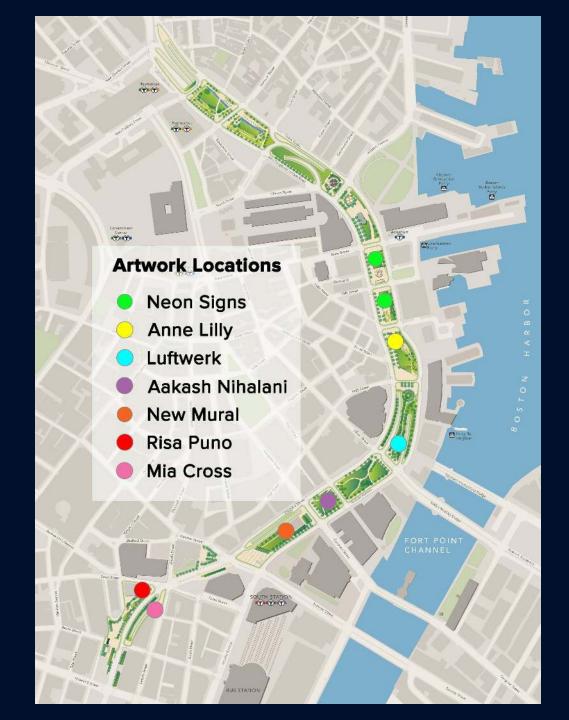

#### Three exhibitions to be installed in the Wharf District

Exhibition of 8 historic New England neon signs owned by collector Dave Waller Installed early May between India and State Streets, near Faneuil Hall and the Aquarium

Location: 4 of 8 signs installed at the Rings Fountain (p15)

Location: 4 of 8 signs installed across from the Rings Fountain (p16)

# Luftwerk (Chicago), Arbor of Light, 2018

Location: Between Oliver St and High St. (p18)
Installed end of May

# Anne Lilly (Local), *Temple of Mnemon*, 2018

Location: Between High St. and India St. in the Wharf District (P17) Installed early June

# Aakash Nihalani Balancing Act

Fort Point Channel Park

# Risa Puno, Year of the Dog

Chinatown Park