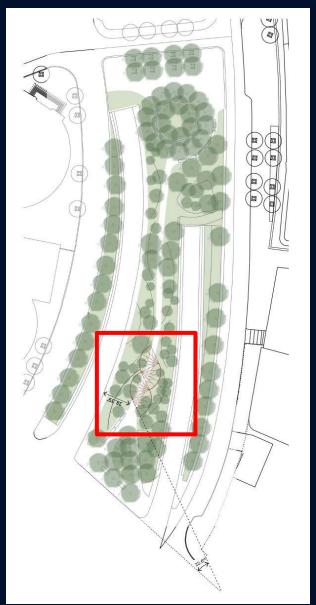

# Anne Lilly (Local), *Temple of Mnemon*, 2018

Location: Between High St. and India St. in the Wharf District (P17) Installed early June

# Anne Lilly, Temple of Mnemon, 2018