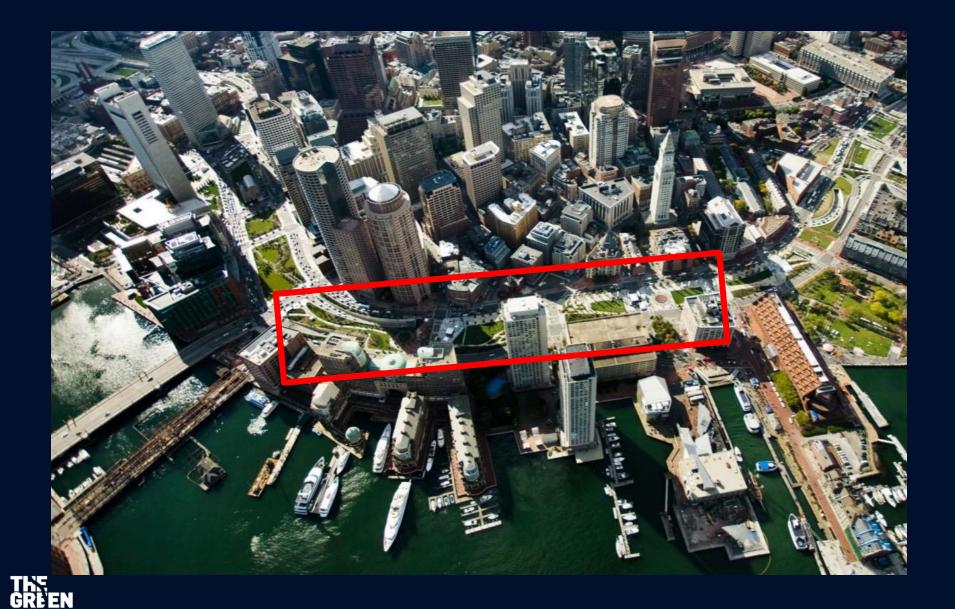

#### Three exhibitions to be installed in the Wharf District

Exhibition of 8 historic New England neon signs owned by collector Dave Waller Installed early May between India and State Streets, near Faneuil Hall and the Aquarium

Location: 4 of 8 signs installed at the Rings Fountain (p15)

Location: 4 of 8 signs installed across from the Rings Fountain (p16)