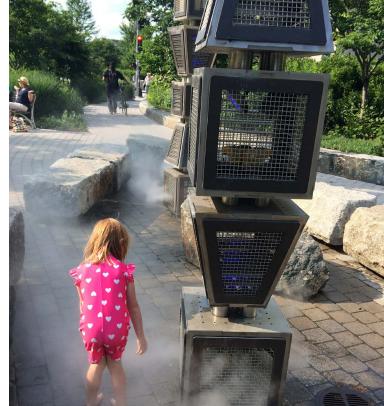

With seven water features, The Greenway offers something for everyone. The Rings Fountain (top) gives visitors a chance to splash around on a hot day, while Harbor Fog (bottom right) emits a cooling mist. For a quieter experience, the Armenian Heritage Park fountain (bottom left) features the Abstract Sculpture, which is reconfigured annually in celebration of the immigrant experience.