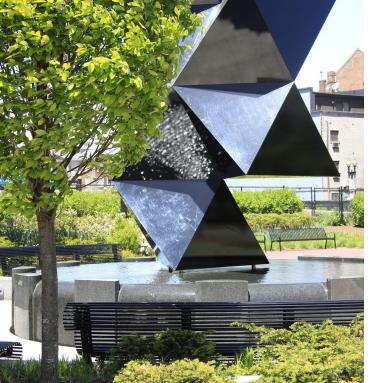

With seven water features, The Greenway offers something for everyone. The Rings Fountain (top) gives visitors a chance to splash around on a hot day, while Harbor Fog (bottom right) emits a cooling mist. For a quieter experience, the Armenian Heritage Park fountain (bottom left) features the Abstract Sculpture, which is reconfigured annually in celebration of the immigrant experience.