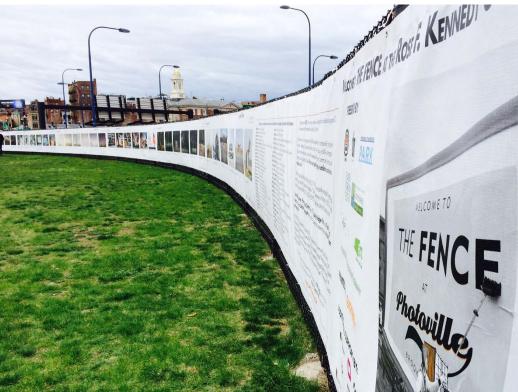

Chinatown Park welcomed *Grove* by GLD architect Joel Lamere and a close-up of *Lo-Fab* by Mass Design Group. *The Fence* featured New England photographers, and *Wandering Sheep* by Kyu Seok

In cooperation with Design Biennial Boston, The Greenway was proud to offer a place for new voices to be heard with four new installations as part of our cooperative effort to bring public art to downtown Boston. Clockwise from top left: construction of *Lo-Fab* by Mass Design Group, *The Tower* by Cristina Parreño Architecture, and a view of the Design Biennial exhibition, with *Marginal* by Landing Studio in the foreground.