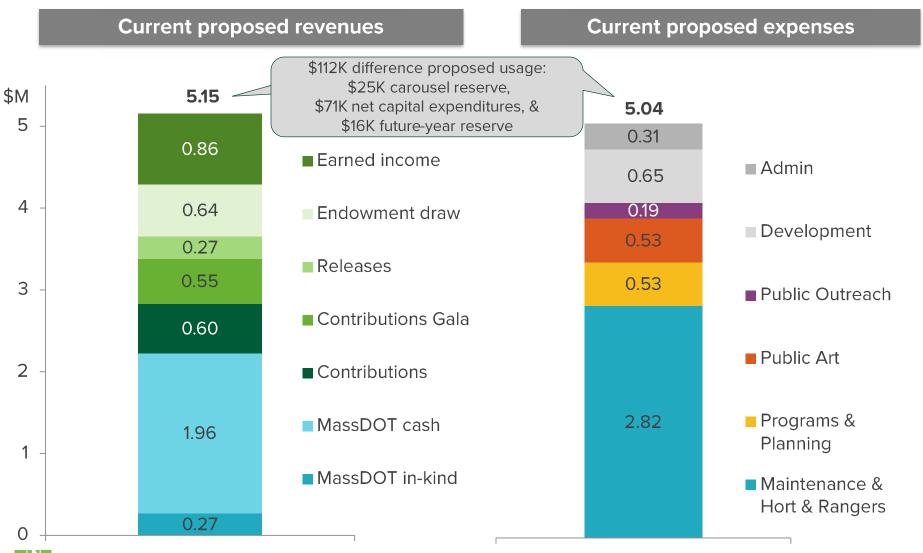

### Proposed FY16 operating expenses – slight decrease

| Previou | s forecast (Ma      | arch 2016)                                                                                        | Current proposed |  |  |  |  |
|---------|---------------------|---------------------------------------------------------------------------------------------------|------------------|--|--|--|--|
| \$M     | 5.09                |                                                                                                   | 5.04             |  |  |  |  |
| 5 -     | 0.31                |                                                                                                   | 0.31             |  |  |  |  |
|         | 0.63                | Admin                                                                                             | 0.65             |  |  |  |  |
| 4 -     | <b>0.22</b><br>0.53 | Development                                                                                       | 0.19<br>0.53     |  |  |  |  |
| 3 -     | 0.50                | Public Outreach                                                                                   | 0.53             |  |  |  |  |
| 2 -     |                     | Public Art                                                                                        |                  |  |  |  |  |
| 1 -     | 2.90                | <ul> <li>Programs &amp;<br/>Planning</li> <li>Maintenance &amp;<br/>Hort &amp; Rangers</li> </ul> | 2.82             |  |  |  |  |
| 0       |                     |                                                                                                   |                  |  |  |  |  |

Including cash+in-kind; excludes depreciation expense, a majority of which relates to the fully-funded carousel

## Proposed FY16 forecasted budget – still balanced

Including cash+in-kind; excludes \$318k depreciation expense, a majority of which relates to the fully-funded carousel