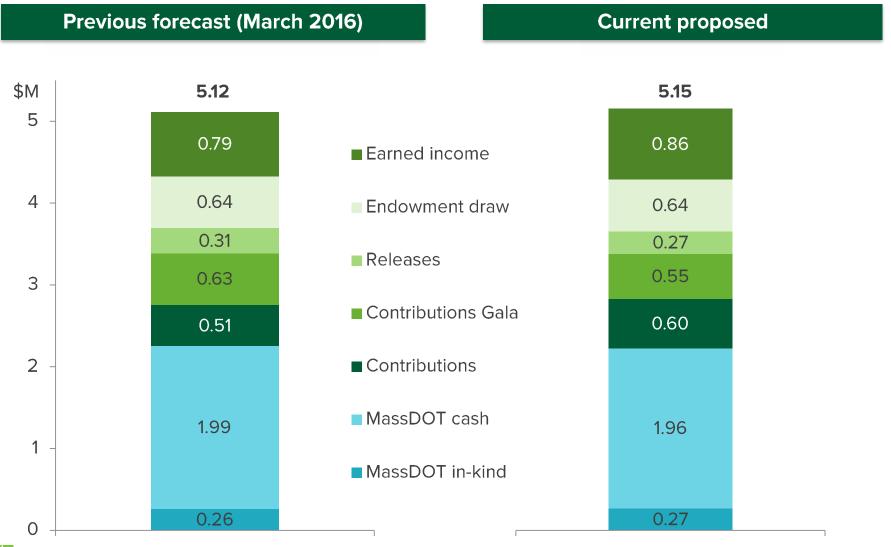

### Proposed FY16 operating revenue – slight increase

FY16 proposed operating revenue does not include \$236k in restricted contributions raised for FY17