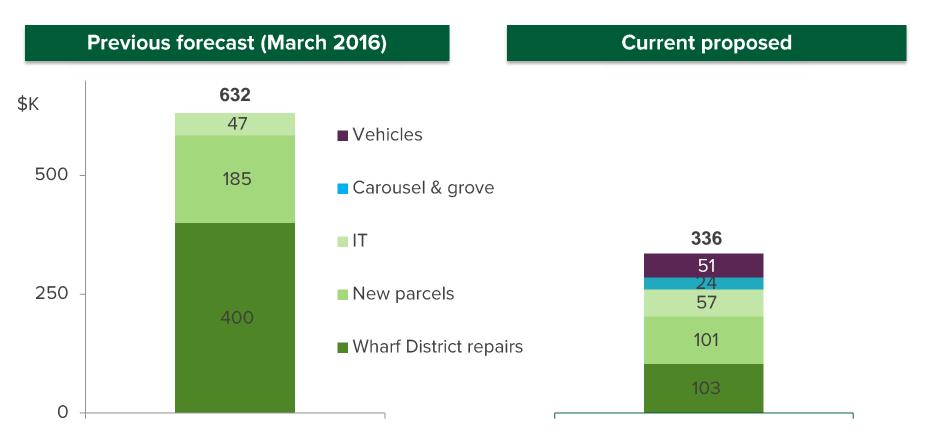

### Proposed FY16 capital expenditures

#### **Significant updates**

- New parcel repairs and improvements decreased as timetable extended into FY17
- Wharf decreased as MCC grant not received
- Vehicles 1 replacement van for Programs; 1 added van for masonry
- Carousel & grove repairs and improvements paid with prior year restricted funds