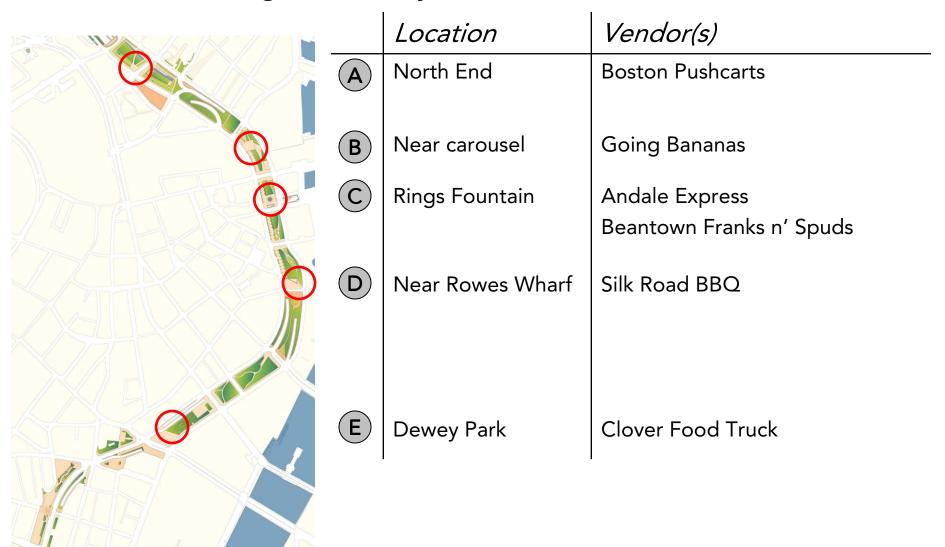

# For 2010 food vending pilot program, six vendors in five locations along Greenway