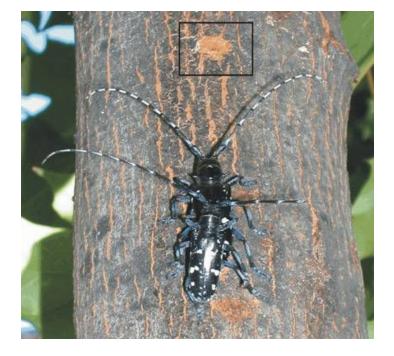

#### Asian Longhorn Beetle

- Found in Boston (not on the Greenway!)
- Survey complete, monitoring ongoing