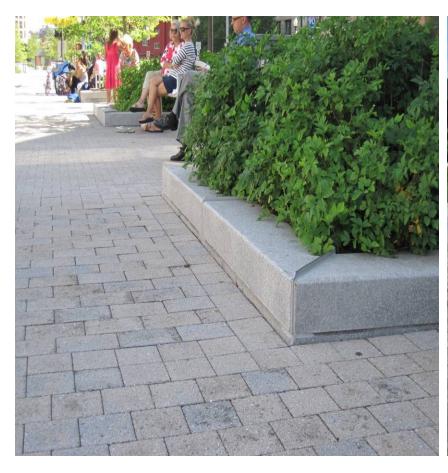

Maintenance & Horticulture Operations

Board of Directors/Greenway Leadership Council July 20, 2010





#### **Skateboard Deterrents**

Wharf District Promenade









### North End, Parcel 10 Fountain Restoration







#### Horticulture

- Tree Planting
  - Relocated 14 trees from Harbor Islands Pavilion
  - Replaced 18 trees
- Outreach and Tours
  - NE Wildflower Society Garden in the Woods
  - Arnold Arboretum
  - Polly Hill Arboretum
  - Garden Clubs
  - Edible Plant Tour





#### Asian Longhorn Beetle



- Found in Boston (not on the Greenway!)
- Survey complete, monitoring ongoing







# For 2010 food vending pilot program, six vendors in five locations along Greenway



## Locations for new tables, chairs, and umbrellas

|                         | Type                      | Furniture type                                  | Status                                         |
|-------------------------|---------------------------|----------