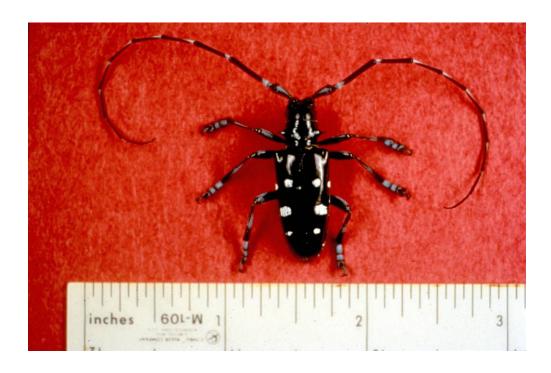

#### Asian Longhorn Beetle

- Found in Boston (not on the Greenway!)
- Survey complete, monitoring ongoing