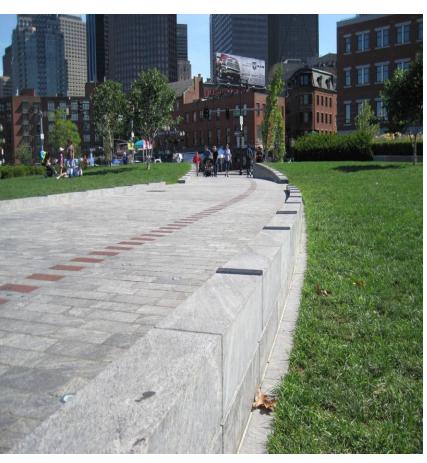

Maintenance & Horticulture Operations

Board of Directors/Greenway Leadership Council July 20, 2010





#### **Skateboard Deterrents**

Wharf District Promenade









### North End, Parcel 10 Fountain Restoration







#### Horticulture

- Tree Planting
  - Relocated 14 trees from Harbor Islands Pavilion
  - Replaced 18 trees
- Outreach and Tours
  - NE Wildflower Society Garden in the Woods
  - Arnold Arboretum
  - Polly Hill Arboretum
  - Garden Clubs
  - Edible Plant Tour





#### Asian Longhorn Beetle



- Found in Boston (not on the Greenway!)
- Survey complete, monitoring ongoing







# For 2010 food vending pilot program, six vendors in five locations along Greenway



## Locations for new tables, chairs, and umbrellas

|                         | Type                      | Furniture type                                  | Status                                         |
|-------------------------|---------------------------|------------