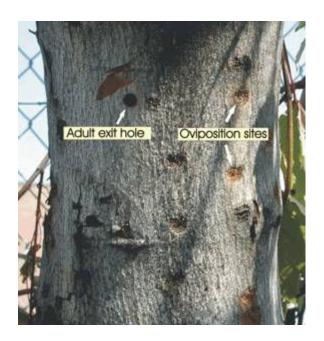

#### Asian Longhorn Beetle

- Found in Boston (not on the Greenway!)
- Survey complete, monitoring ongoing