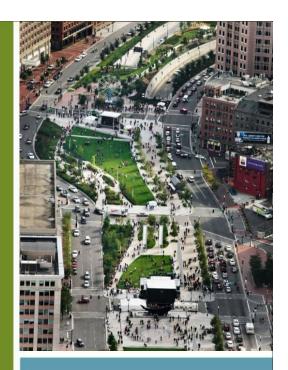

Maintenance & Horticulture Operations

Board of Directors/Greenway Leadership Council July 20, 2010





#### **Skateboard Deterrents**

Wharf District Promenade









### North End, Parcel 10 Fountain Restoration







#### Horticulture

- Tree Planting
  - Relocated 14 trees from Harbor Islands Pavilion
  - Replaced 18 trees
- Outreach and Tours
  - NE Wildflower Society Garden in the Woods
  - Arnold Arboretum
  - Polly Hill Arboretum
  - Garden Clubs
  - Edible Plant Tour





#### Asian Longhorn Beetle



- Found in Boston (not on the Greenway!)
- Survey complete, monitoring ongoing







# For 2010 food vending pilot program, six vendors in five locations along Greenway



## Locations for new tables, chairs, and umbrellas

|                         | Type                      | Furniture type                                  | Status                                         |
|