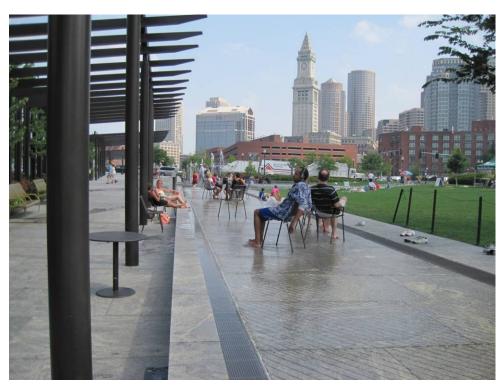

## Locations for new tables, chairs, and umbrellas

|                         | Type                      | Furniture type                                  | Status                                         |
|-------------------------|---------------------------|-------------------------------------------------|------------------------------------------------|
|                         | North End                 | Umbrellas, additional tables & chairs           | 2011 (pending community input and fundraising) |
|                         | Rings<br>Fountain         | 7 tables with chairs and freestanding umbrellas | Mid-Late August,<br>2010                       |
|                         | Rowes Wharf<br>Plaza      | 13 tables with chairs and umbrellas             | Mid-Late July, 2010                            |
|                         | Fort Point<br>Channel Pks | 34 chairs in lawn area, 3 benches               | Mid-Late July, 2010                            |
|                         | Dewey Park                | 10 additional chairs, 3 freestanding umbrellas  | Mid-Late July, 2010                            |
| Rose Fitzgerald Kennedy | Chinatown                 | Tables, chairs & umbrellas                      | 2011 (pending community input and fundraising) |
| Greenway                |                           |                                                 |                                                |