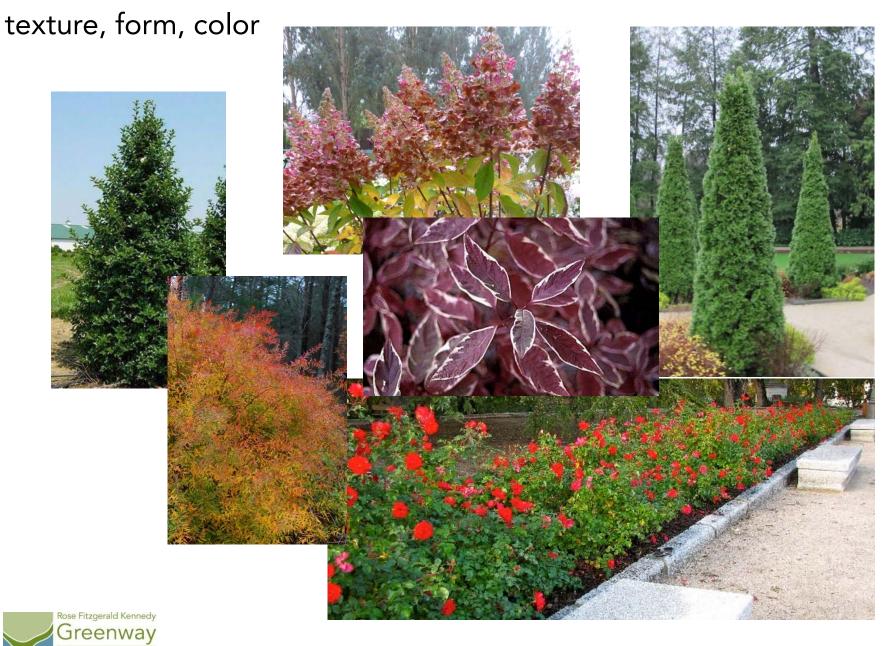

busy street

#### Tasks:

- Engage contractor and order plants
- Prepare beds (remove existing underperforming shrubs/salvage good materials)
- Amend soil as needed
- Install plants
- Rework irrigation
- Top dress with composted mulch



#### Recommended Planting Design Approach

- A. Retain street trees and evergreen junipers along street edge because they work
- B. Add more mid-height shrubs for diversity
- C. Insert punches of high color roses





#### Pergola planting plan





#### Pergola section looking southeast:

Good scale relationship to street, walking area, furniture and remainder of park



NORTH END PARKS PERGOLA SCALE: 1/4" = 1'-0"



#### **Spring** Plant Palette

CONSERVANCY



#### **Summer** Plant Palette

texture, form, color



#### Fall Plant Palette

CONSERVANCY



#### Winter Plant Palette

Structural Plants to anchor the bed year round





























## Volunteer Program

Keelin Purcell



#### Volunteer Program Goals



- Continue great experience
  - "Great to be outdoors and to help keep a public space clean and usable for the community"
  - "Everyone we worked with was great!"
  - "Explaining what we had to do was helpful too; I've never planted bulbs before!"
- Continue educational components and grow partnerships
- Diversify opportunities and participation



### 2013 Accomplishments







#### 2013 Accomplishments

#### **Volunteer Hours**





#### 2013 Accomplishments

- Worked with 25 corporate groups, 8 non-profits and 2 colleges
- >95% of surveyed
  - found experience meaningful
  - were satisfied
  - · would recommend