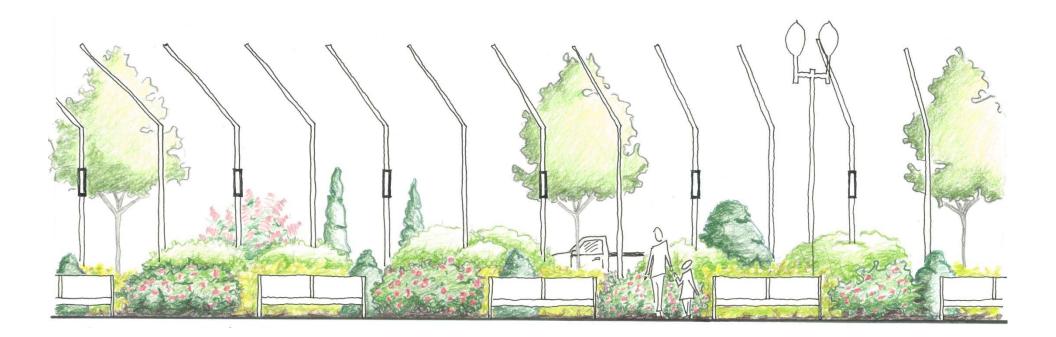

#### Pergola section looking southeast:

Good scale relationship to street, walking area, furniture and remainder of park

NORTH END PARKS PERGOLA SCALE: 1/4" = 1'-0"