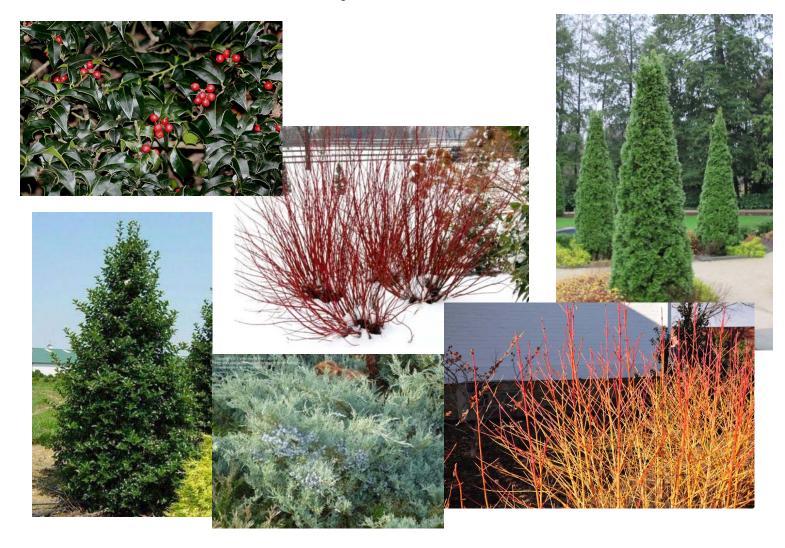

#### Recommended Planting Design Approach

- A. Retain street trees and evergreen junipers along street edge because they work
- B. Add more mid-height shrubs for diversity
- C. Insert punches of high color roses

#### **Spring** Plant Palette

CONSERVANCY

#### **Summer** Plant Palette

texture, form, color

#### Fall Plant Palette

CONSERVANCY

#### Winter Plant Palette

Structural Plants to anchor the bed year round