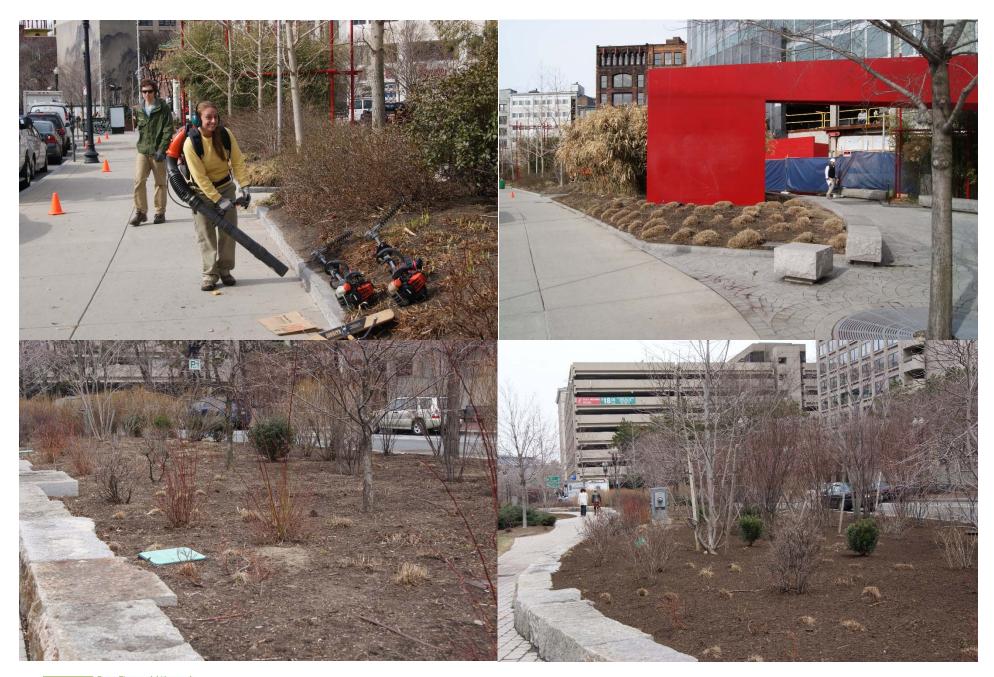

### **Existing Conditions**

A busy environment of light posts, utility boxes, benches and trash receptacles

#### Parcel 10 Pergola Planting Plan:

Objective: A robust 4-season landscape that buffers park users from the busy street

#### Tasks:

- Engage contractor and order plants
- Prepare beds (remove existing underperforming shrubs/salvage good materials)
- Amend soil as needed
- Install plants
- Rework irrigation
- Top dress with composted mulch