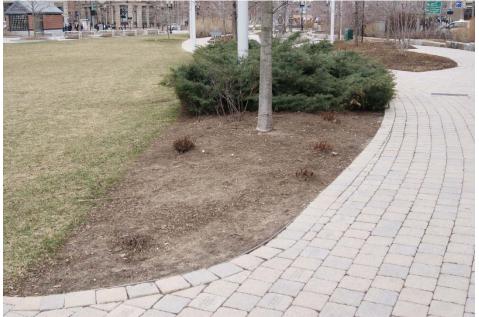

### **Existing Conditions**

A busy environment of light posts, utility boxes, benches and trash receptacles

#### Parcel 10 Pergola Planting Plan:

Objective: A robust 4-season landscape that buffers park users from the busy street

#### Recommended Planting Design Approach

- A. Retain street trees and evergreen junipers along street edge because they work
- B. Add more mid-height shrubs for diversity
- C. Insert punches of high color roses