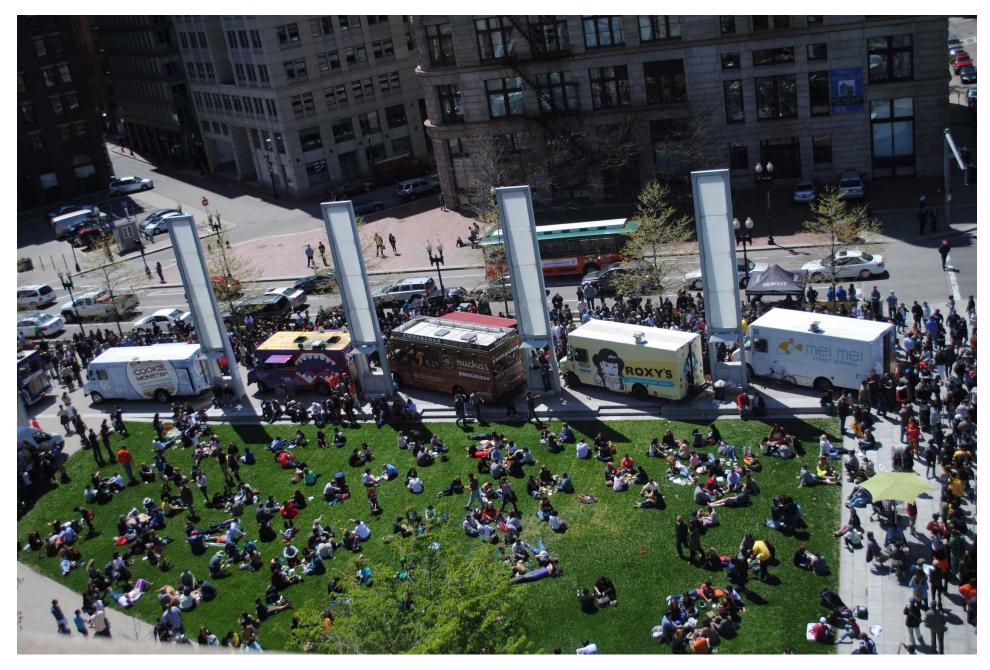

## Conservancy offerings bring 801,000 patrons for programs, Wi-Fi, food trucks, and more

74 Market Days in 2013

53K Tickets sold in 2013, 6 b-day parties

27 Kids/Family Activity Days

103 Free Fitness Events, 2,638 participants

Several large food events, 45K attendees

Many Art & Performance Events like Figment

A number of very temporary art displays

Participating in region-wide programs like Play Me, I'm Yours