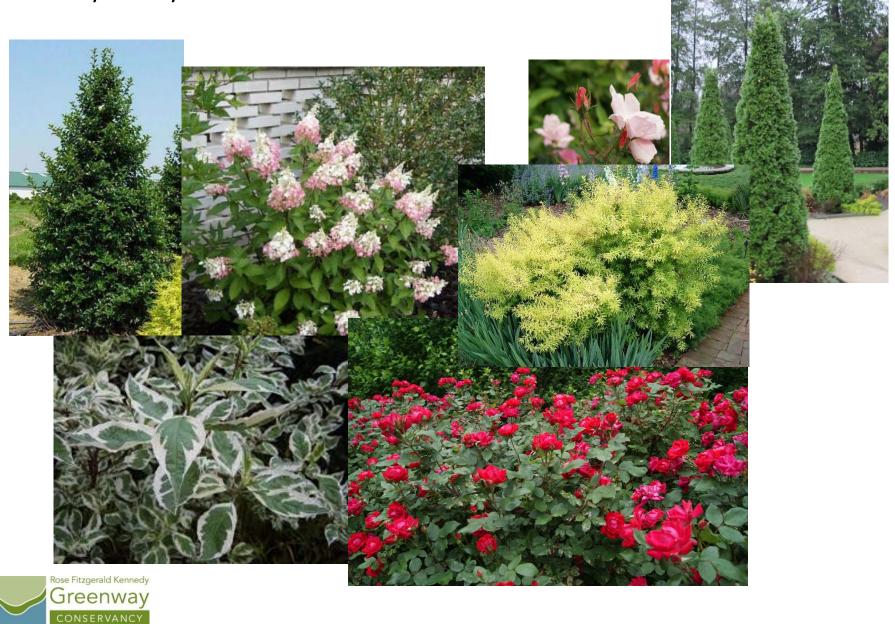

ndscape that buffers park users from the busy street

#### Tasks:

- Engage contractor and order plants
- Prepare beds (remove existing underperforming shrubs/salvage good materials)
- Amend soil as needed
- Install plants
- Rework irrigation
- Top dress with composted mulch



#### Recommended Planting Design Approach

- A. Retain street trees and evergreen junipers along street edge because they work
- B. Add more mid-height shrubs for diversity
- C. Insert punches of high color roses





#### Pergola planting plan





#### Pergola section looking southeast:

Good scale relationship to street, walking area, furniture and remainder of park



NORTH END PARKS PERGOLA SCALE: 1/4" = 1'-0"



#### **Spring** Plant Palette

CONSERVANCY



#### **Summer** Plant Palette

texture, form, color



#### Fall Plant Palette

CONSERVANCY



#### Winter Plant Palette

Structural Plants to anchor the bed year round





























## Volunteer Program

Keelin Purcell



#### Volunteer Program Goals



- Continue great experience
  - "Great to be outdoors and to help keep a public space clean and usable for the community"
  - "Everyone we worked with was great!"
  - "Explaining what we had to do was helpful too; I've never planted bulbs before!"
- Continue educational components and grow partnerships
- Diversify opportunities and participation



### 2013 Accomplishments







#### 2013 Accomplishments

#### **Volunteer Hours**





#### 2013 Accomplishments

- Worked with 25 corporate groups, 8 non-profits and 2 colleges
- >95% of surveyed
  - found experience meaningful