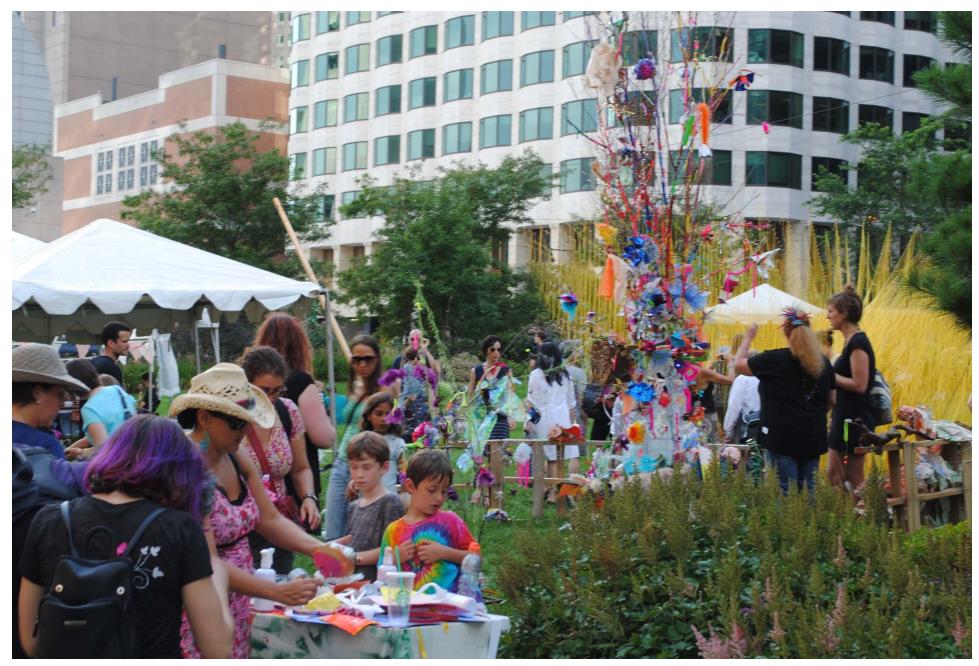

## Conservancy offerings bring 801,000 patrons for programs, Wi-Fi, food trucks, and more

74 Market Days in 2013

53K Tickets sold in 2013, 6 b-day parties

27 Kids/Family Activity Days

103 Free Fitness Events, 2,638 participants

Several large food events, 45K attendees

Many Art & Performance Events like Figment

A number of very temporary art displays

Participating in region-wide programs like Play Me, I'm Yours