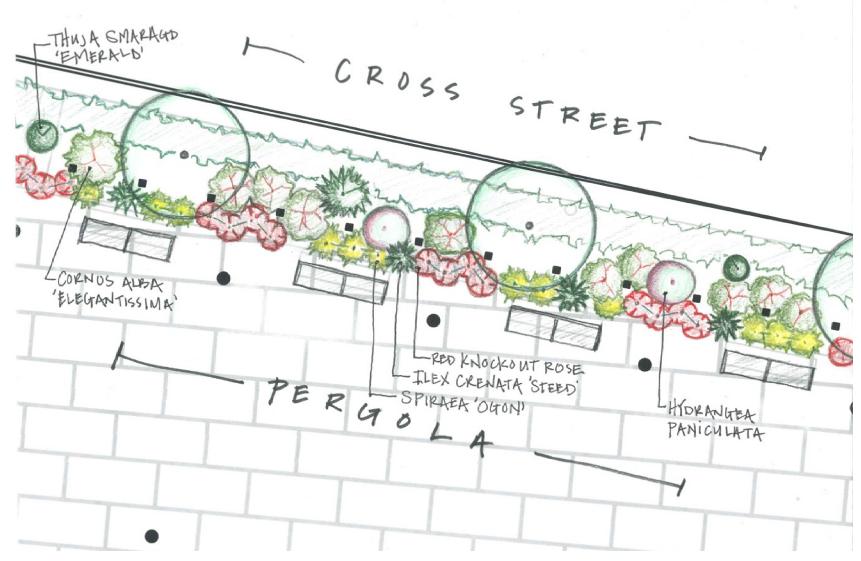

#### Recommended Planting Design Approach

- A. Retain street trees and evergreen junipers along street edge because they work
- B. Add more mid-height shrubs for diversity
- C. Insert punches of high color roses

#### Pergola planting plan