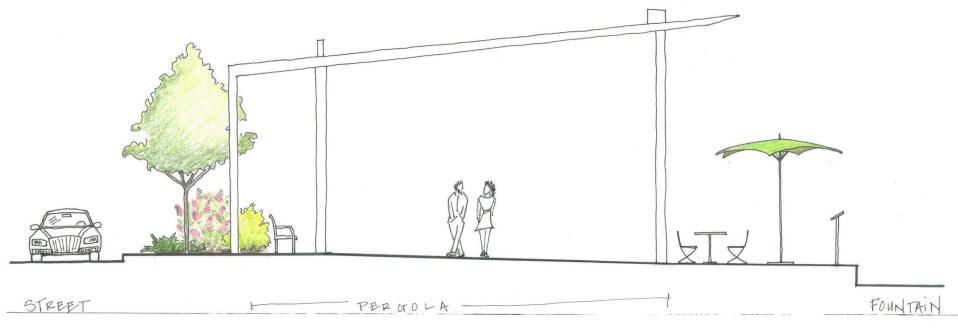

#### Pergola section looking southeast:

Good scale relationship to street, walking area, furniture and remainder of park

NORTH END PARKS PERGOLA SCALE: 1/4" = 1'-0"