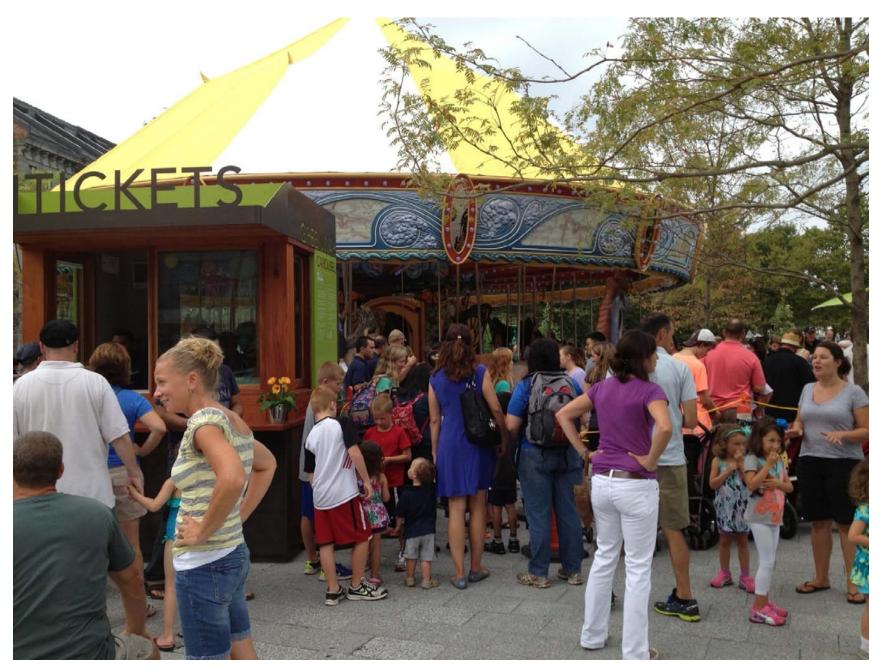

## Conservancy offerings bring 801,000 patrons for programs, Wi-Fi, food trucks, and more

74 Market Days in 2013

53K Tickets sold in 2013, 6 b-day parties

27 Kids/Family Activity Days

103 Free Fitness Events, 2,638 participants

#### 2014 – Anticipated Programming & Events

- Continue to offer a mix of ~300 free events and programs
  - Markets: farmers, Greenway Open Market
  - Fitness classes: dozens across the Greenway
  - Festivals: FIGMENT, Boston Local Food Fest, etc.
  - Tours: garden tours
- Planned addition of
  - Thursday evening block party co-branded at Dewey Square Park with Downtown BID (pending permitting)
  - Farmer's market M, W opposite North End Parks on p7 plaza
- Continuation of event fees, sampling/promotional, Carousel parties