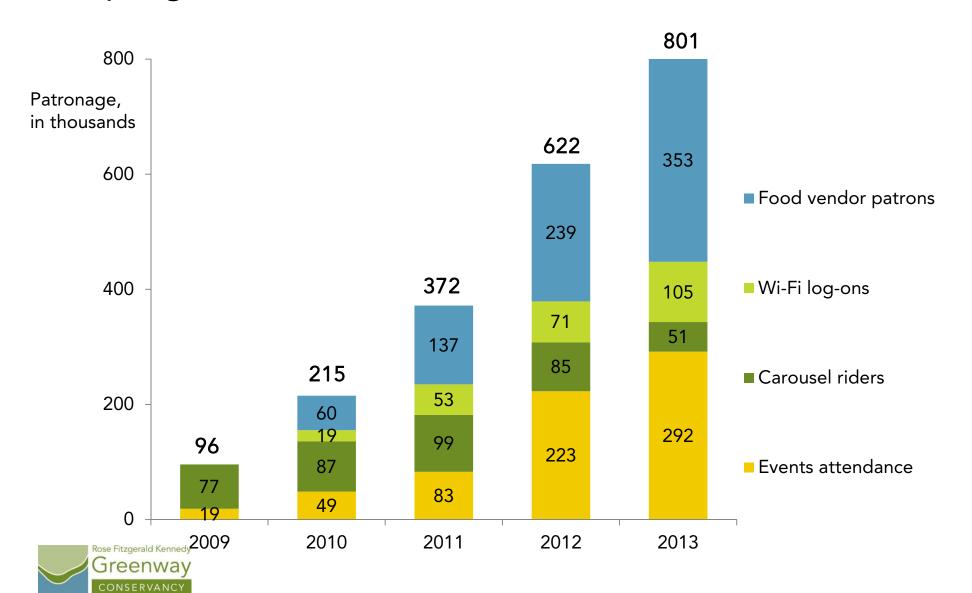

## Conservancy offerings bring 801,000 patrons for programs, Wi-Fi, food trucks, and more

74 Market Days in 2013

53K Tickets sold in 2013, 6 b-day parties

27 Kids/Family Activity Days

103 Free Fitness Events, 2,638 participants