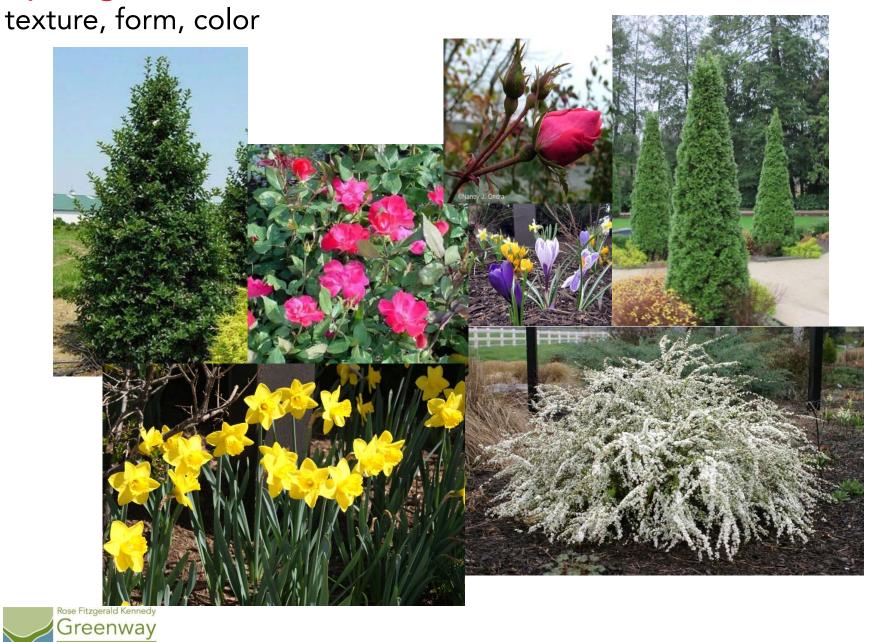

Pergola Planting Plan:

Objective: A robust 4-season landscape that buffers park users from the busy street

#### Tasks:

- Engage contractor and order plants
- Prepare beds (remove existing underperforming shrubs/salvage good materials)
- Amend soil as needed
- Install plants
- Rework irrigation
- Top dress with composted mulch



#### Recommended Planting Design Approach

- A. Retain street trees and evergreen junipers along street edge because they work
- B. Add more mid-height shrubs for diversity
- C. Insert punches of high color roses





#### Pergola planting plan





#### Pergola section looking southeast:

Good scale relationship to street, walking area, furniture and remainder of park



NORTH END PARKS PERGOLA SCALE: 1/4" = 1'-0"



#### **Spring** Plant Palette

CONSERVANCY



#### **Summer** Plant Palette

texture, form, color



#### Fall Plant Palette

CONSERVANCY



#### Winter Plant Palette

Structural Plants to anchor the bed year round





























## Volunteer Program

Keelin Purcell



#### Volunteer Program Goals



- Continue great experience
  - "Great to be outdoors and to help keep a public space clean and usable for the community"
  - "Everyone we worked with was great!"
  - "Explaining what we had to do was helpful too; I've never planted bulbs before!"
- Continue educational components and grow partnerships
- Diversify opportunities and participation



### 2013 Accomplishments







#### 2013 Accomplishments

#### **Volunteer Hours**





#### 2013 Accomplishments

- Worked with 25 corporate groups, 8 non-profits and 2 colleg