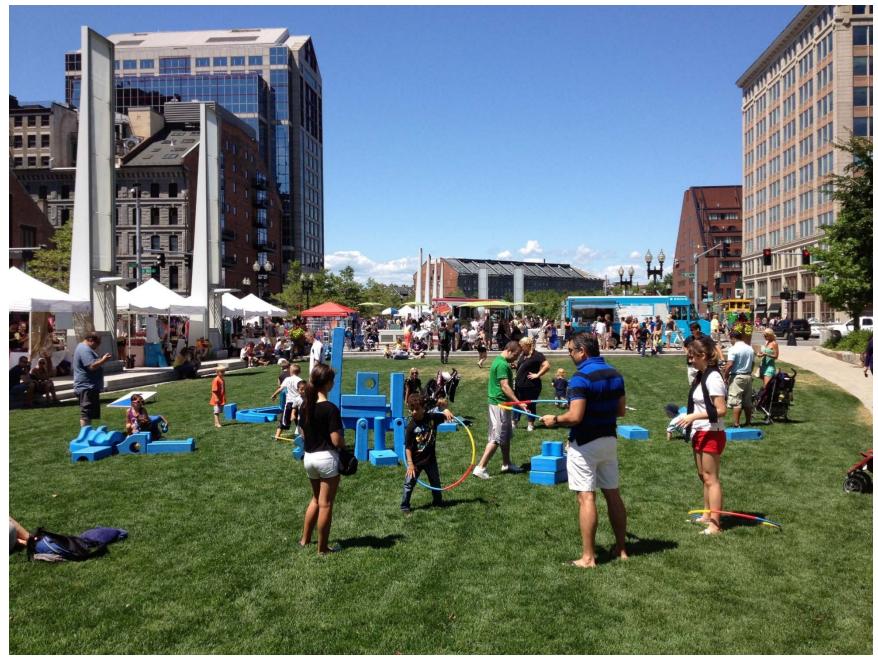

## Conservancy offerings bring 801,000 patrons for programs, Wi-Fi, food trucks, and more

74 Market Days in 2013

53K Tickets sold in 2013, 6 b-day parties

27 Kids/Family Activity Days

103 Free Fitness Events, 2,638 participants

#### 2014 – Anticipated Programming & Events

- Continue to offer a mix of ~300 free events and programs
  - Markets: farmers, Greenway Open Market
  - Fitness classes: dozens across the Greenway
  - Festivals: FIGMENT, Boston Local Food Fest, etc.
  - Tours: garden tours
- Planned addition of
  - Thursday evening block party co-branded at Dewey Square Park with Downtown BID (pending permitting)
  - Farmer's market M, W opposite North End Parks on p7 plaza
- Continuation of event fees, sampling/promotional, Carousel parties