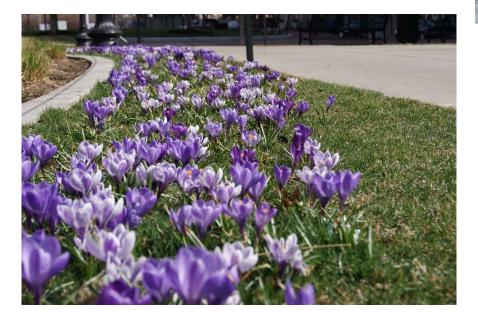

#### Parcel 10 Pergola Planting Plan:

Objective: A robust 4-season landscape that buffers park users from the busy street

#### Recommended Planting Design Approach

- A. Retain street trees and evergreen junipers along street edge because they work
- B. Add more mid-height shrubs for diversity
- C. Insert punches of high color roses