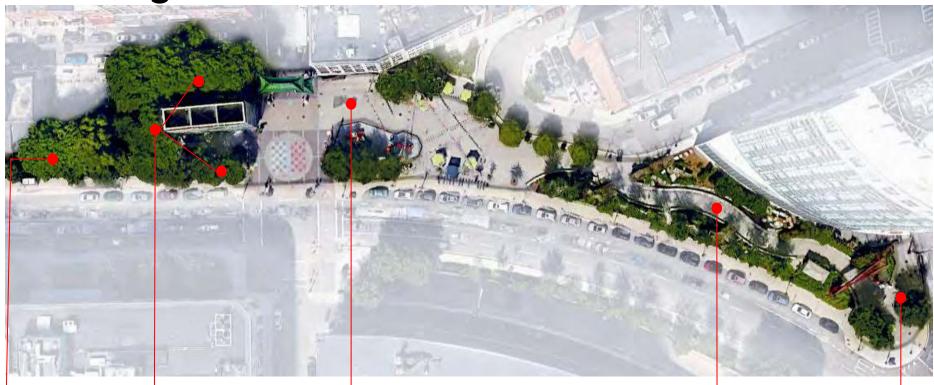

#### Viewing Garden

- -Fenced off area
- -Successful horticulture
- 2 OPTIONS

#### Mary Soo Hoo Park

- -Very active, including evening use by residents
- -Negative activity
- -Inconsistent light levels
- -Vent stack makes this space feel secluded
- 2 OPTIONS

#### Plaza

- -Festivals, events
- -Play Cubes
- -Very active, including evening use by residents and visitors
- 2 IDEAS

#### **Serpentine Path**

- -Waterfall Fountain
- -Horticultural buffer to street
- -Dark area
- -Negative activity
- 2 IDEAS

#### **Essex St. Corner**

- -Gateway into the park
- -Less people linger here, pass-through space
- -Public Art installations
- 3 IDEAS