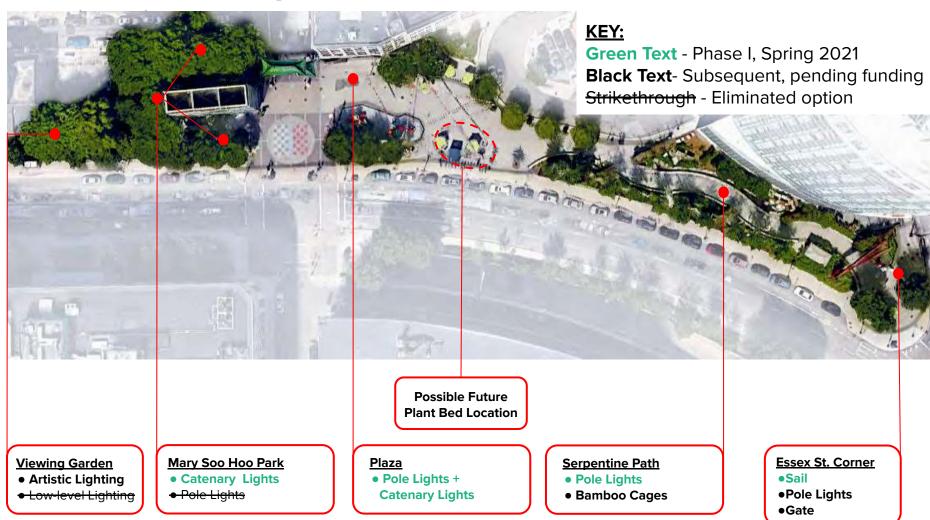

#### Viewing Garden

- -Fenced off area
- -Successful horticulture
- 2 OPTIONS

#### Mary Soo Hoo Park

- -Very active, including evening use by residents
- -Negative activity
- -Inconsistent light levels
- -Vent stack makes this space feel secluded
- 2 OPTIONS

#### Plaza

- -Festivals, events
- -Play Cubes
- -Very active, including evening use by residents and visitors
- 2 IDEAS

#### **Serpentine Path**

- -Waterfall Fountain
- -Horticultural buffer to street
- -Dark area
- -Negative activity
- 2 IDEAS

#### **Essex St. Corner**

- -Gateway into the park
- -Less people linger here, pass-through space
- -Public Art installations
- 3 IDEAS

# Community input and further design led to combined and prioritized Ideas

# Conservancy preliminarily planning to advance first phase projects in Spring 2021 based on feedback

Serpentine Path Poles **Safety** 

Mary Soo Hoo Catenary Lights **Safety** 

# Conservancy preliminarily planning to advance first phase projects in Spring 2021 based on feedback

Serpentine Path Poles **Safety** 

Mary Soo Hoo Catenary Lights **Safety** 

Plaza Poles and Catenary Lights **Activity** 

Sail Lights *Aesthetics* 

### **Subsequent Infrastructural Lighting Projects**

Essex Poles Illustrative image **Safety** 

Gate
Aesthetics

Bamboo Cages *Aesthetics* 

# Subsequent Potential Project for your feedback: Plant Bed Addition

- Adds greenery
- Adds shade
- Adds seating near PlayCubes

- Doesn't interfere with festivals
- Buffer from street