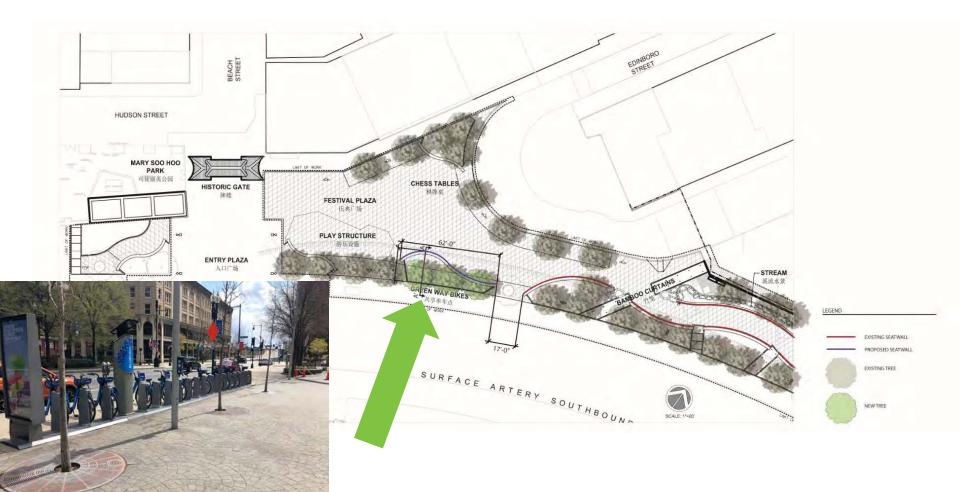

# Subsequent Potential Project for your feedback: Plant Bed Addition

- Adds greenery
- Adds shade
- Adds seating near PlayCubes

- Doesn't interfere with festivals
- Buffer from street