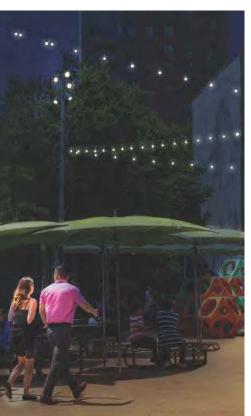

#### Mary Soo Hoo Park

- -Very active, including evening use by residents
- -Negative activity
- -Inconsistent light levels
- -Vent stack makes this space feel secluded
- 2 OPTIONS

#### Plaza

- -Festivals, events
- -Play Cubes
- -Very active, including evening use by residents and visitors
- 2 IDEAS