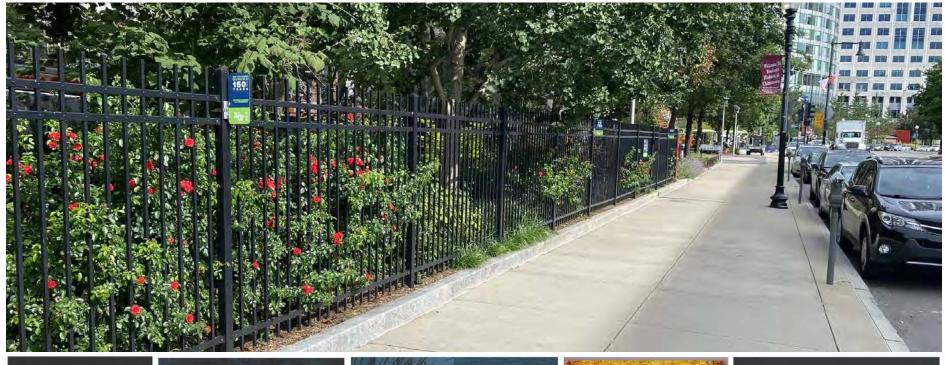

### The Greenway in Chinatown

### Safety & Security

### SEATING AREA

The Greenway Conservancy, in partnership with Chinatown community organizations, invites you to discover and support local restauarants who may not have available indoor or outdoor seating at this time.

WE'RE OPEN.
HELP US KEEP THE GREENWAY WELCOMING FOR ALL!

**KEEP 6' AWAY FROM OTHERS** 

STAY HOME IF YOU FEEL SICK

WEAR A FACE COVERING

TAKE OUT YOUR TRASH

8

WASH OR SANITIZE HANDS BEFORE & AFTER VISITING THE GREENWAY

The health & safety of park users is a priority of the Greenway Conservancy. Visit **rosekennedygreenway.org** for more information and programming updates.

You can be a friend of The Greenway by texting Greenway to 44321 to give.