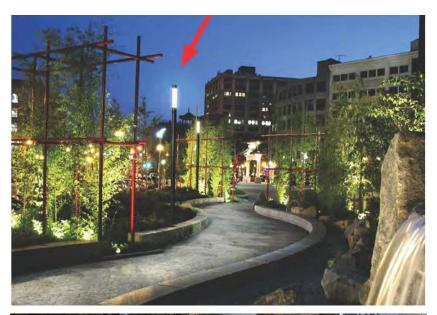

ture
- 2 OPTIONS



#### Mary Soo Hoo Park

- -Very active, including evening use by residents
- -Negative activity
- -Inconsistent light levels
- -Vent stack makes this space feel secluded
- 2 OPTIONS

#### Plaza

- -Festivals, events
- -Play Cubes
- -Very active, including evening use by residents and visitors
- 2 IDEAS

#### **Serpentine Path**

- -Waterfall Fountain
- -Horticultural buffer to street
- -Dark area
- -Negative activity
- 2 IDEAS

#### **Essex St. Corner**

- -Gateway into the park
- -Less people linger here, pass-through space
- -Public Art installations
- 3 IDEAS



#### Safety

- Prioritize lighting projects in the darkest spaces in the park
- Select the appropriate fixture for the specific use
- Minimize contrast, create consistent levels of light throughout the park







#### Activity

- Prioritize lighting projects in areas of the park that are most heavily used
- Utilize lighting enhancements to make the park feel more inviting, engaging, and festive





#### Aesthetics

- Ensure existing cultural light elements are functioning properly
- Implement fixtures that are representative of the community
- Ensure integration with the existing design of Chin Park
- Continue to experiment with temporary art/lighting installations









#### Greenery

- Soften the space by implementing more horticulture, less hardscape
- Create more tree canopy for shade and air quality





# **Design Development**



### **Design Development**



DESIGN DEVELOPEMENT NOT FOR CONSTRUCTION



CUEVT
HUSE REPREDY CHEEVERAY
CONDENSATION
THE REPLEMO STREET
HUSTON WASSACHUSETT