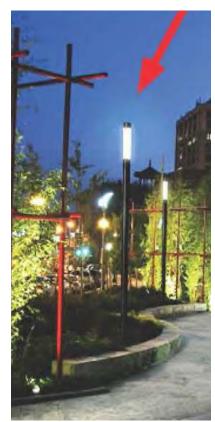

#### **Serpentine Path**

- -Waterfall Fountain
- -Horticultural buffer to street
- -Dark area
- -Negative activity
- 2 IDEAS

#### Safety

- Prioritize lighting projects in the darkest spaces in the park
- Select the appropriate fixture for the specific use
- Minimize contrast, create consistent levels of light throughout the park