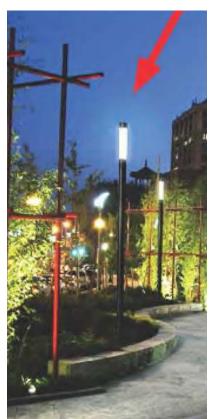

#### **Serpentine Path**

- -Waterfall Fountain
- -Horticultural buffer to street
- -Dark area
- -Negative activity
- 2 IDEAS

#### Safety

- Prioritize lighting projects in the darkest spaces in the park
- Select the appropriate fixture for the specific use
- Minimize contrast, create consistent levels of light throughout the park