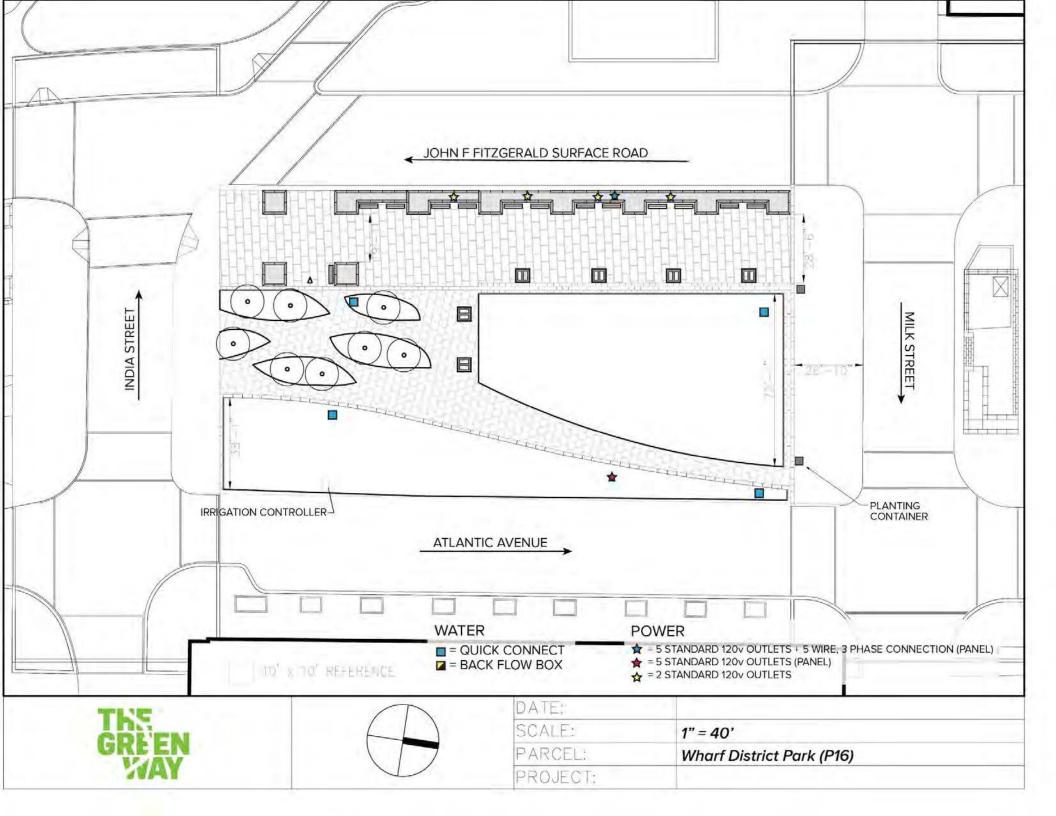

# **Answers to Rodent RFP Questions**

- 1. Can you provide a map of greenway parcels with labels? Please see attached.
- 2. Can you provide a map and/or number of current bait station locations throughout the park?