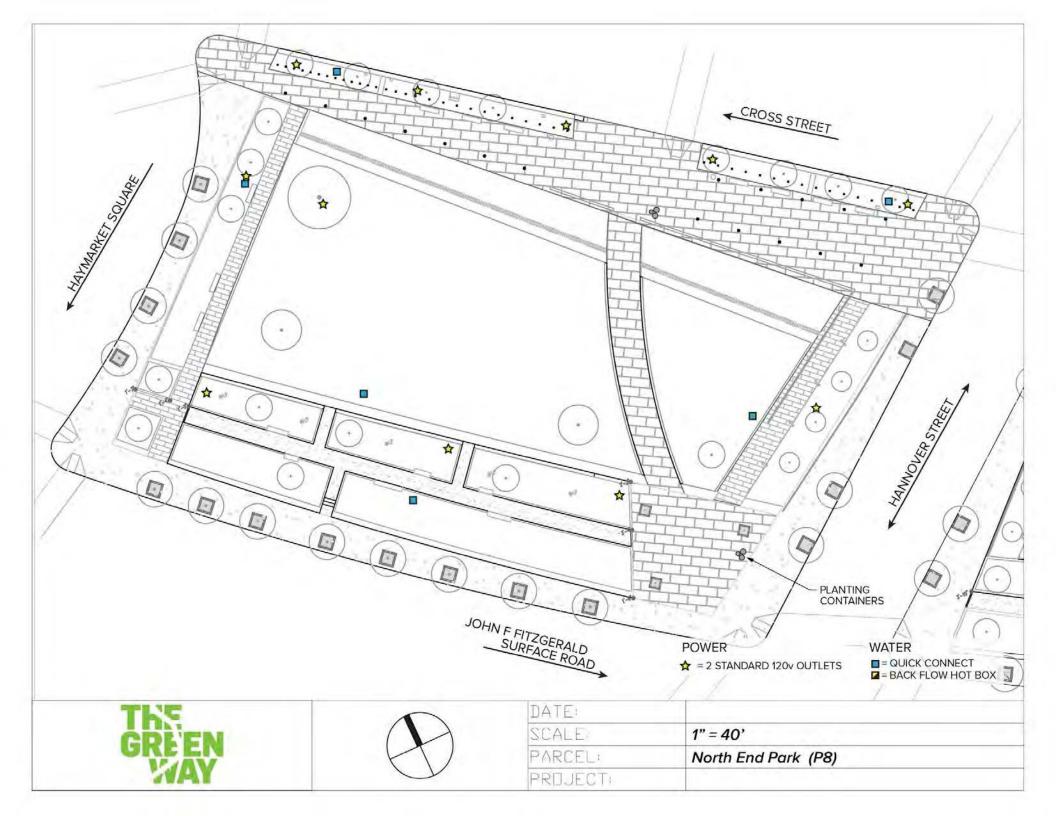

### WATER

- = QUICK CONNECT
- = BACK FLOW HOT BOX

#### POWER

- ☆ = 1 STANDARD 120v OUTLET

| DATE    |                      |  |
|---------|----------------------|--|
| SCALE   | 1" = 40'             |  |
| PARCELI | North End Park (P10) |  |
| PROJECT |                      |  |