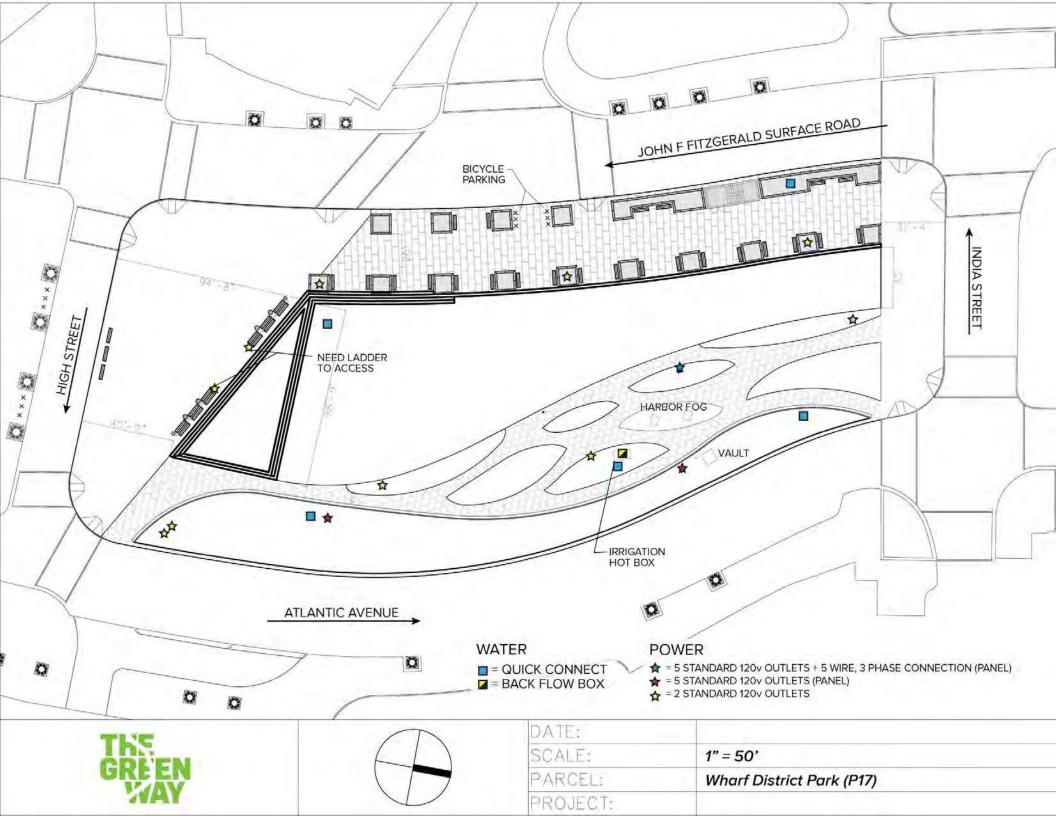

# **Answers to Rodent RFP Questions**

- 1. Can you provide a map of greenway parcels with labels? Please see attached.
- 2. Can you provide a map and/or number of current bait station locations throughout the park?