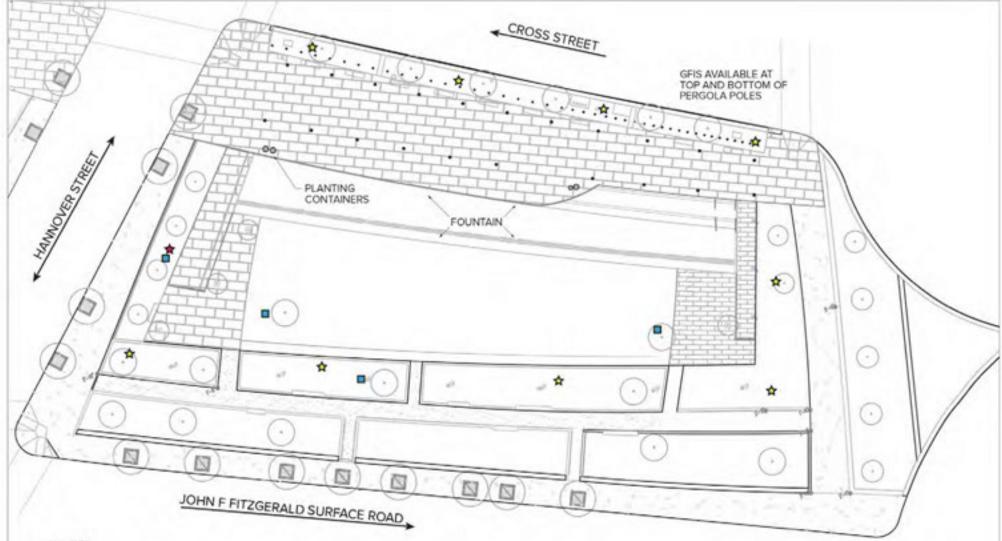

#### POWER

- ☆ = 1 STANDARD 120v OUTLET

| DATE    |                      |  |
|---------|----------------------|--|
| SCALE   | 1" = 40'             |  |
| PARCELI | North End Park (P10) |  |
| PROJECT |                      |  |