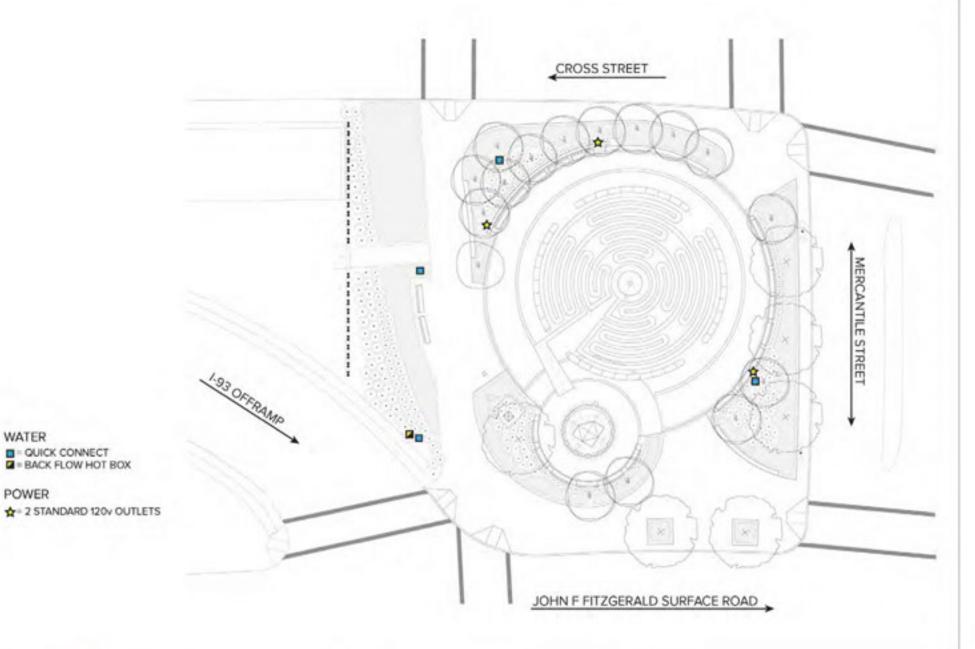

### CROSS STREET

| DATE    |                 |  |
|---------|-----------------|--|
| SCALE:  | 1" = 50'        |  |
| PARCEL  | Parcel 12 (P12) |  |
| PROJECT |                 |  |