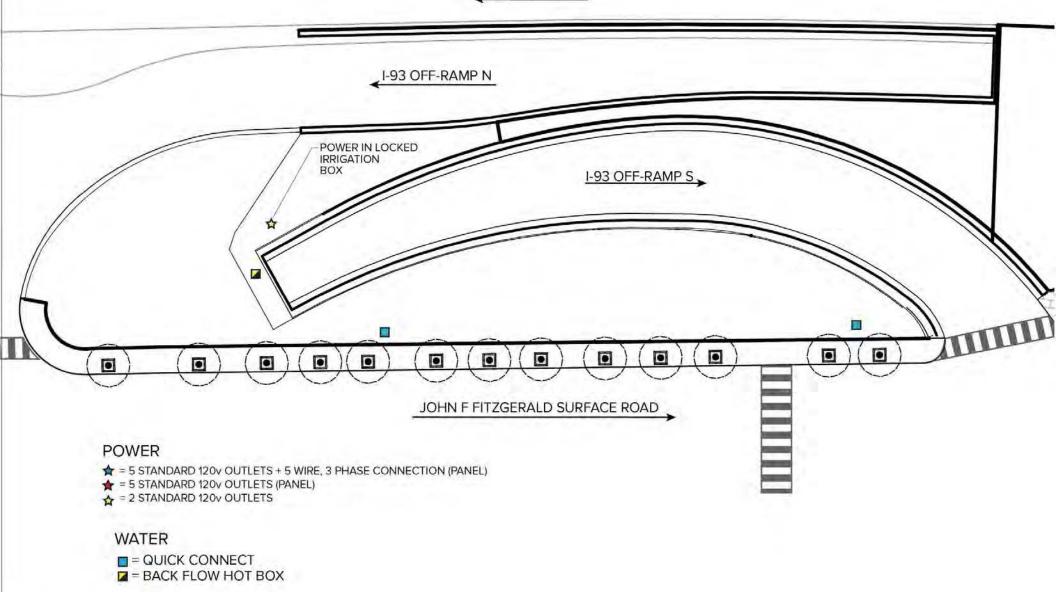

#### POWER

- ☆ = 1 STANDARD 120v OUTLET

| DATE    |                      |  |
|---------|----------------------|--|
| SCALE   | 1" = 40'             |  |
| PARCELI | North End Park (P10) |  |
| PROJECT |                      |  |