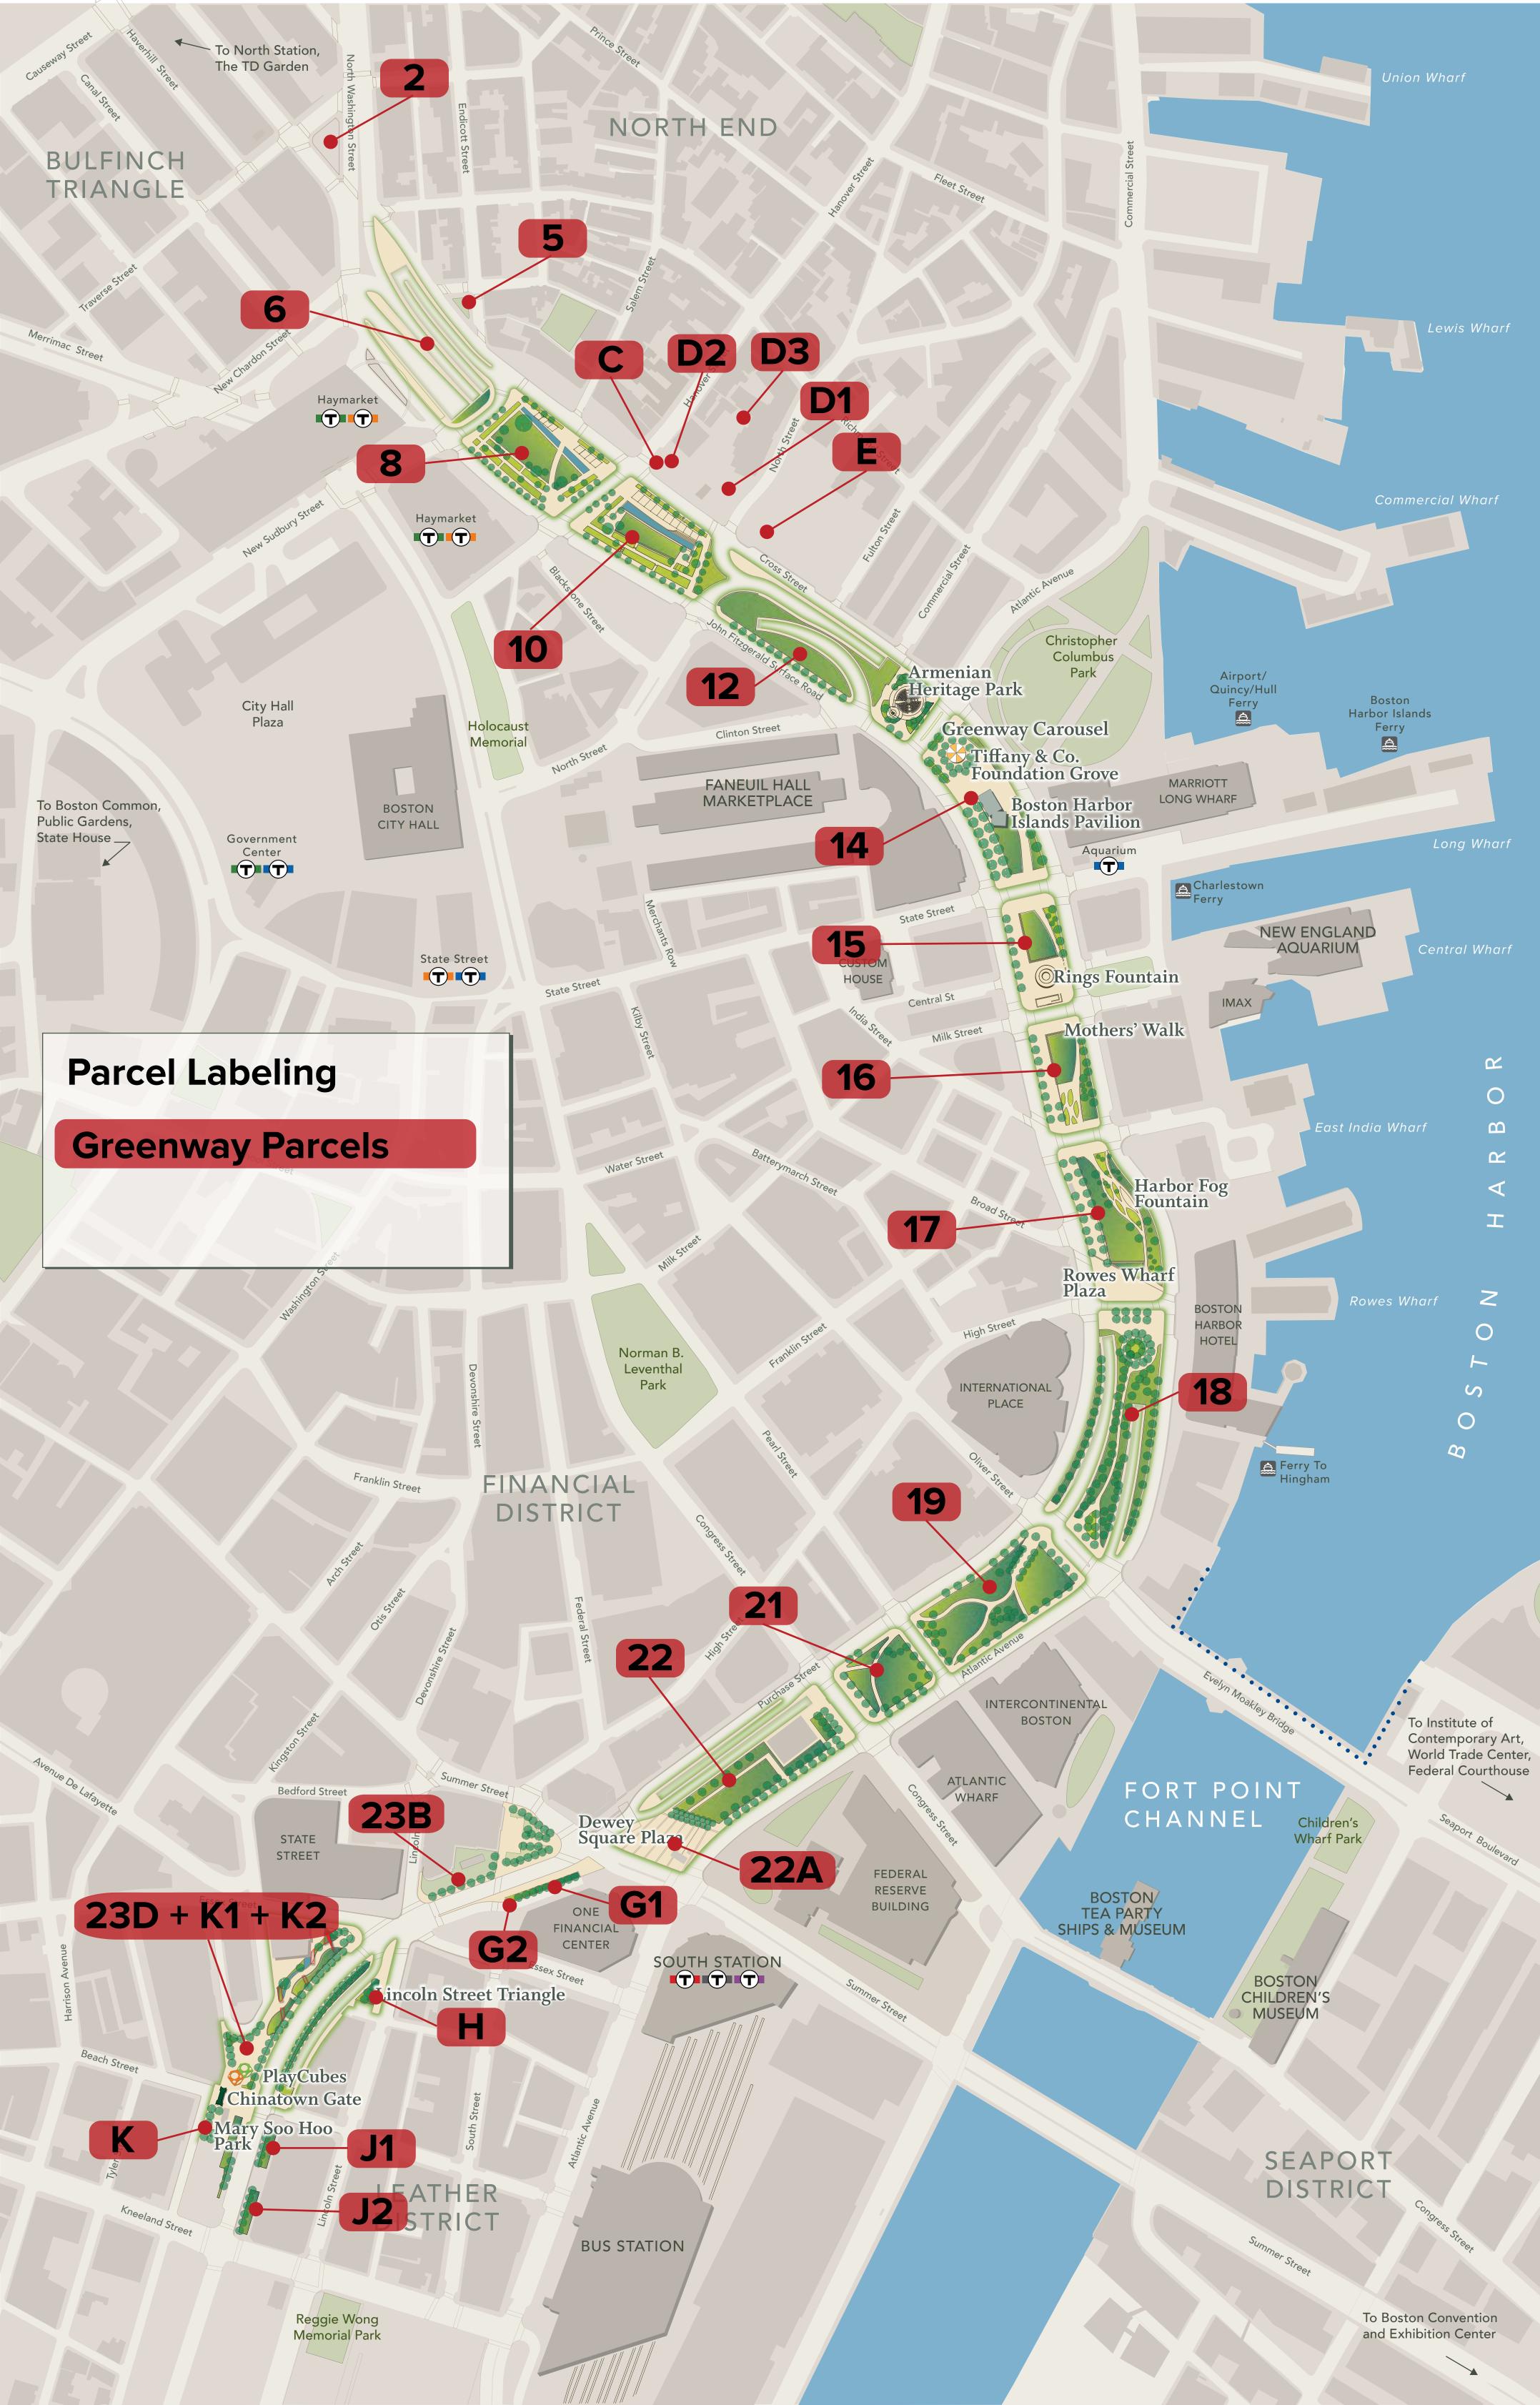

# **Answers to Rodent RFP Questions**

- 1. Can you provide a map of greenway parcels with labels? Please see attached.
- 2. Can you provide a map and/or number of current bait station locations throughout the park?