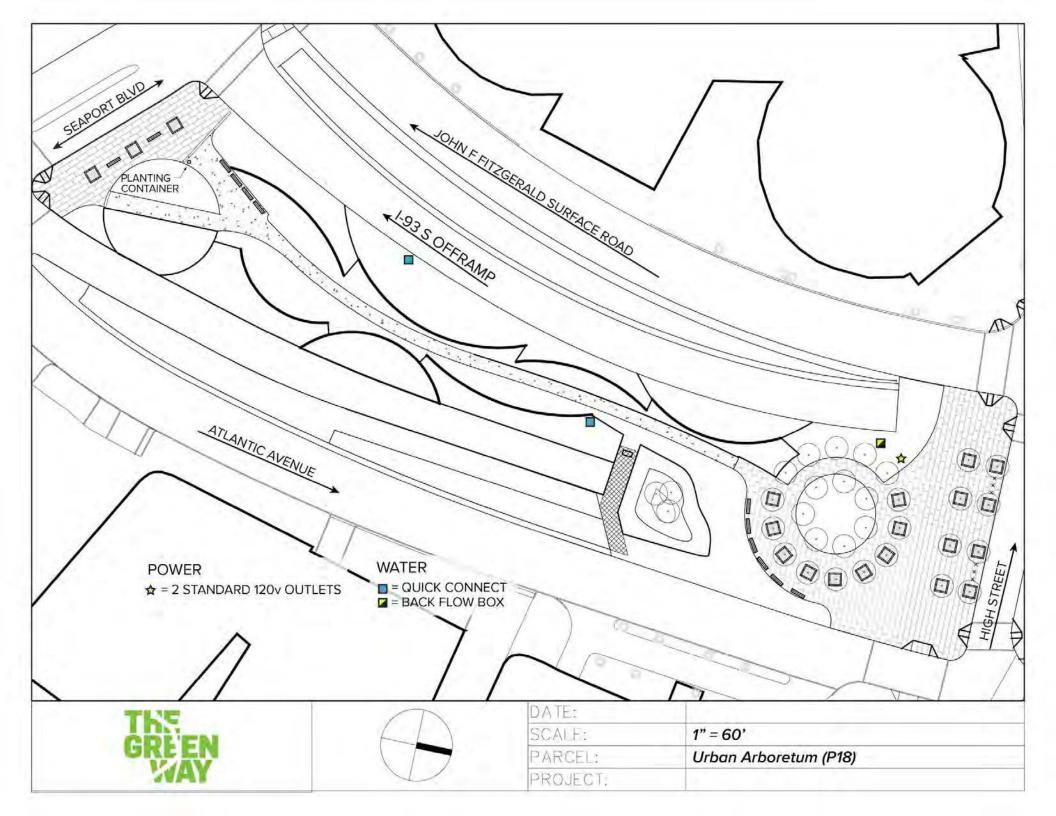

# **Answers to Rodent RFP Questions**

- 1. Can you provide a map of greenway parcels with labels? Please see attached.
- 2. Can you provide a map and/or number of current bait station locations throughout the park?