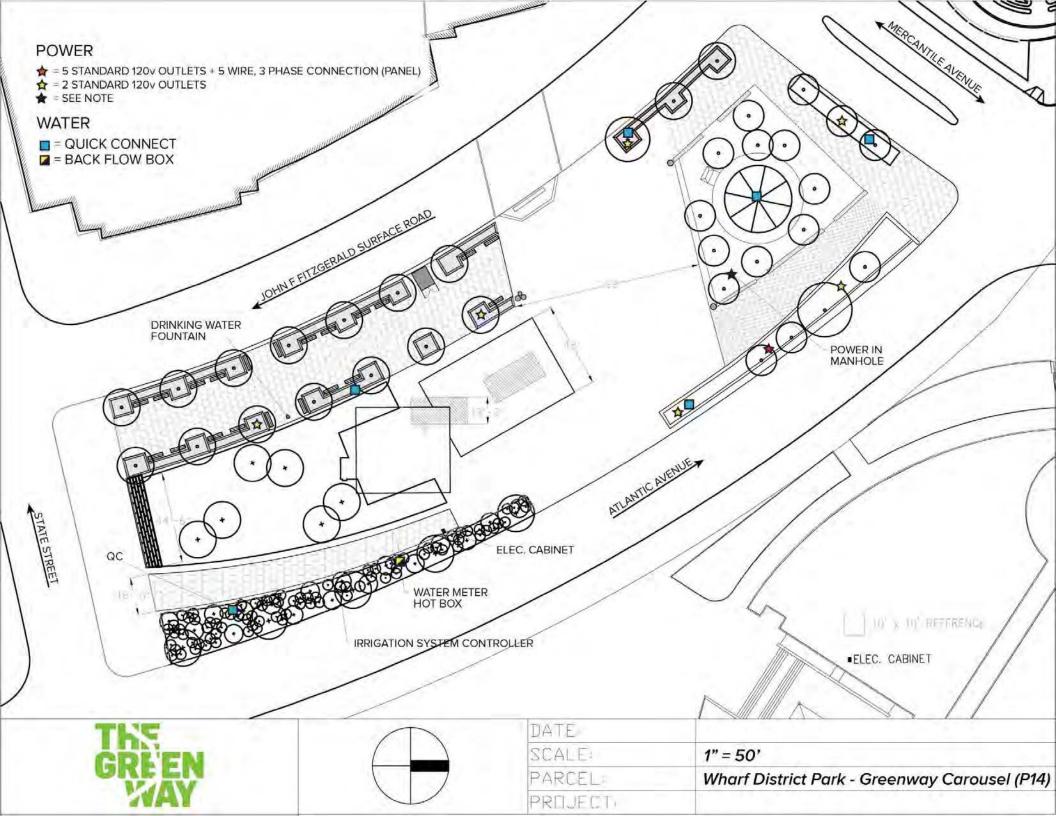

## HUDSON STREET

| DATE     |                       |  |
|----------|-----------------------|--|
| SCALE    | 1" = 20'              |  |
| PARCEL   | K (Mary Soo Hoo Park) |  |
| PROJECTI |                       |  |